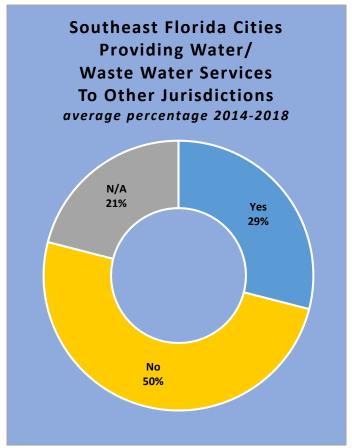

# CityStats Southeast Florida Trends



Research Analyst Liane Giroux, CAE

Center for Municipal Research & Innovation

Elorida League of Cities

### **CityStats Southeast Florida Regional Trend Analysis**









Population Source: University of Florida, Bureau of Economic and Business Research, December 2017.



























## Regions Used in CityStats Analysis

#### ► Southeast Region

#### **Broward County**

Coconut Creek Cooper City Coral Springs Dania Beach

Davie

Deerfield Beach
Fort Lauderdale
Hallandale Beach
Hillsboro Beach
Hollywood
Lauderdale Lakes
Lauderdale-by-the-Sea

Lauderhill Lazy Lake

Lighthouse Point

Margate Miramar

North Lauderdale Oakland Park Parkland Pembroke Park Pembroke Pines

Plantation

Pompano Beach Sea Ranch Lakes Southwest Ranches

Sunrise Tamarac West Park Weston Wilton Manors

#### **Miami-Dade County**

Aventura
Bal Harbour
Bay Harbor Islands
Biscayne Park
Coral Gables
Cutler Bay
Doral

El Portal Florida City Golden Beach

Hialeah

Hialeah Gardens
Homestead
Indian Creek
Key Biscayne
Medley
Miami
Miami Beach
Miami Gardens

Miami Lakes Miami Shores Village