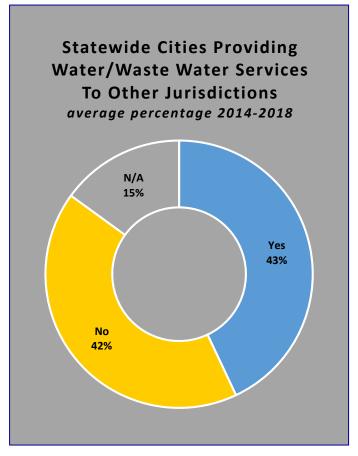

# CityStats Southeast Florida Trends



Research Analyst Liane Giroux, CAE

Center for Municipal Research & Innovation

Elorida League of Cities

### **CityStats Southeast Florida Regional Trend Analysis**









Population Source: University of Florida, Bureau of Economic and Business Research, December 2017.



























## Regions Used in CityStats Analysis

#### ► Southeast Region

#### **Broward County**

Coconut Creek Cooper City Coral Springs Dania Beach

Davie

Deerfield Beach
Fort Lauderdale
Hallandale Beach
Hillsboro Beach
Hollywood
Lauderdale Lakes
Lauderdale-by-the-Sea

Lauderhill Lazy Lake

Lighthouse Point

Margate Miramar

North Lauderdale Oakland Park Parkland Pembroke Park Pembroke Pines

Plantation

Pompano Beach Sea Ranch Lakes Southwest Ranches

Sunrise Tamarac West Park Weston Wilton Manors

#### **Miami-Dade County**

Aventura
Bal Harbour
Bay Harbor Islands
Biscayne Park
Coral Gables
Cutler Bay
Doral

El Portal Florida City Golden Beach

Hialeah

Hialeah Gardens
Homestead
Indian Creek
Key Biscayne
Medley
Miami
Miami Beach
Miami Gardens

Miami Lakes Miami Shores Village