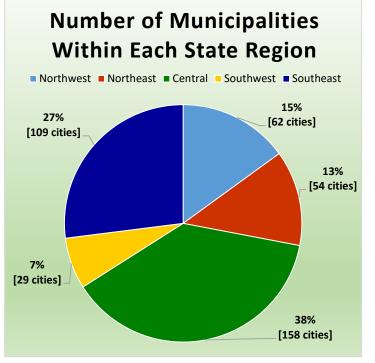

# CityStats Southeast Florida Trends



Research Analyst Liane Giroux, CAE

Center for Municipal Research & Innovation

Elorida League of Cities

### **CityStats Southeast Florida Regional Trend Analysis**









Population Source: University of Florida, Bureau of Economic and Business Research, December 2017.



























## Regions Used in CityStats Analysis

#### ► Southeast Region

#### **Broward County**

Coconut Creek Cooper City Coral Springs Dania Beach

Davie

Deerfield Beach
Fort Lauderdale
Hallandale Beach
Hillsboro Beach
Hollywood
Lauderdale Lakes
Lauderdale-by-the-Sea

Lauderhill Lazy Lake

Lighthouse Point

Margate Miramar

North Lauderdale Oakland Park Parkland Pembroke Park Pembroke Pines

Plantation

Pompano Beach Sea Ranch Lakes Southwest Ranches

Sunrise Tamarac West Park Weston Wilton Manors

#### **Miami-Dade County**

Aventura
Bal Harbour
Bay Harbor Islands
Biscayne Park
Coral Gables
Cutler Bay
Doral

El Portal Florida City Golden Beach

Hialeah

Hialeah Gard