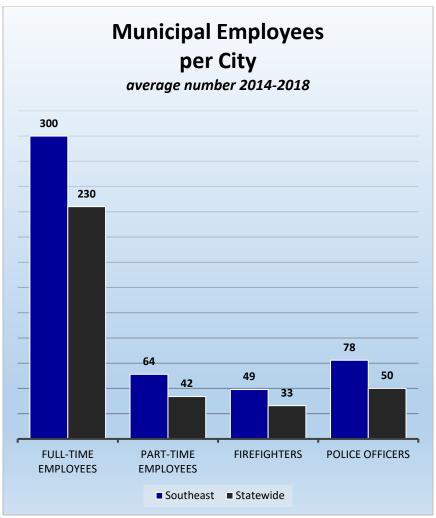

# CityStats Southeast Florida Trends



Research Analyst Liane Giroux, CAE

Center for Municipal Research & Innovation

Elorida League of Cities

### **CityStats Southeast Florida Regional Trend Analysis**









Population Source: University of Florida, Bureau of Economic and Business Research, December 2017.



























## Regions Used in CityStats Analysis

#### ► Southeast Region

#### **Broward County**

Coconut Creek Cooper City Coral Springs Dania Beach

Davie

Deerfield Beach
Fort Lauderdale
Hallandale Beach
Hillsboro Beach
Hollywood
Lauderdale Lakes
Lauderdale-by-the-Sea

Lauderhill Lazy Lake

Lighthouse Point

Margate Miramar

North Lauderdale Oakland Park Parkland Pembroke Park Pembroke Pines

Plantation

Pompano Beach Sea Ranch Lakes Southwest Ranches

Sunrise Tamarac West Park Weston Wilton Manors

#### **Miami-Dade County**

Aventura
Bal Harbour
Bay Harbor Islands
Biscayne Park
Coral Gables
Cutler Bay
Doral

El Portal Florida City Golden Beach

Hialeah

Hialeah Gardens
Homestead
Indian Creek
Key Biscayne
Medley
Miami
Miami Beach
Miami Gardens

Miami Lakes Miami Shores Village

Miami Sp