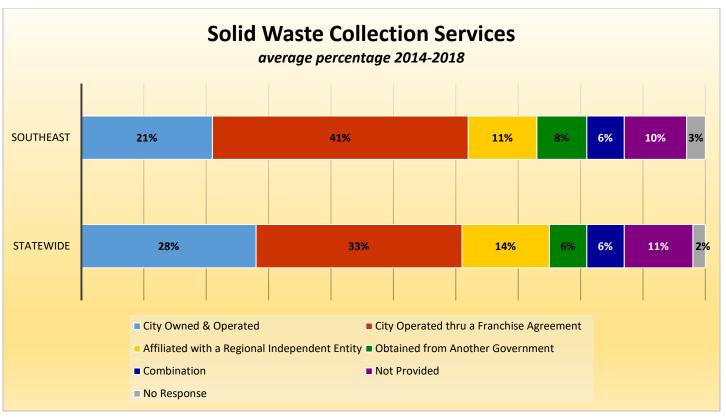

# CityStats Southeast Florida Trends



Research Analyst Liane Giroux, CAE

Center for Municipal Research & Innovation

Elorida League of Cities

### **CityStats Southeast Florida Regional Trend Analysis**









Population Source: University of Florida, Bureau of Economic and Business Research, December 2017.



























## Regions Used in CityStats Analysis

#### ► Southeast Region

#### **Broward County**

Coconut Creek Cooper City Coral Springs Dania Beach

Davie

Deerfield Beach
Fort Lauderdale
Hallandale Beach
Hillsboro Beach
Hollywood
Lauderdale Lakes
Lauderdale-by-the-Sea

Lauderhill Lazy Lake

Lighthouse Point

Margate Miramar

North Lauderdale Oakland Park Parkland Pembroke Park Pembroke Pines

Plantation

Pompano Beach Sea Ranch Lakes Southwest Ranches

Sunrise Tamarac West Park Weston Wilton Manors

#### **Miami-Dade County**

Aventura
Bal Harbour
Bay Harbor Islands
Biscayne Park
Coral Gables
Cutler Bay
Doral

El Portal Florida City Golden Beach

Hialeah

Hialeah Gardens
Homestead
Indian Creek
Key Biscayne
Medley
Miami
Miami Beach
Miami Gardens

Miami Lakes Miami Shores Village

Mi