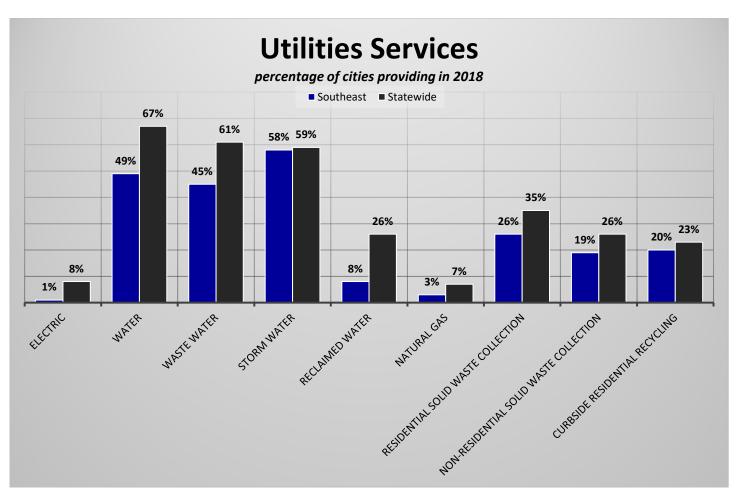

# CityStats Southeast Florida Trends



Research Analyst Liane Giroux, CAE

Center for Municipal Research & Innovation

Elorida League of Cities

### **CityStats Southeast Florida Regional Trend Analysis**









Population Source: University of Florida, Bureau of Economic and Business Research, December 2017.



























## Regions Used in CityStats Analysis

#### ► Southeast Region

#### **Broward County**

Coconut Creek Cooper City Coral Springs Dania Beach

Davie

Deerfield Beach
Fort Lauderdale
Hallandale Beach
Hillsboro Beach
Hollywood
Lauderdale Lakes
Lauderdale-by-the-Sea

Lauderhill Lazy Lake

Lighthouse Point

Margate Miramar

North Lauderdale Oakland Park Parkland Pembroke Park Pembroke Pines

Plantation

Pompano Beach Sea Ranch Lakes Southwest Ranches

Sunrise Tamarac West Park Weston Wilton Manors

#### **Miami-Dade County**

Aventura
Bal Harbour
Bay Harbor Islands
Biscayne Park
Coral Gables
Cutler Bay
Doral

El Portal Florida City Golden Beach

Hialeah

Hialeah Gardens
Homestead
Indian Creek
Key Biscayne
Medley
Miami
Miami Beach
Miami Gardens

Miami Lakes Miami Shores Villa