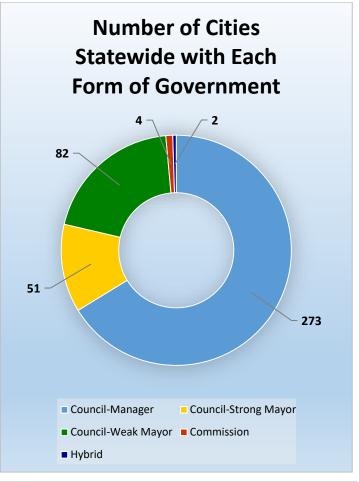

# CityStats Southeast Florida Trends



Research Analyst Liane Giroux, CAE

Center for Municipal Research & Innovation

Elorida League of Cities

### **CityStats Southeast Florida Regional Trend Analysis**









Population Source: University of Florida, Bureau of Economic and Business Research, December 2017.



























## Regions Used in CityStats Analysis

#### ► Southeast Region

#### **Broward County**

Coconut Creek Cooper City Coral Springs Dania Beach

Davie

Deerfield Beach
Fort Lauderdale
Hallandale Beach
Hillsboro Beach
Hollywood
Lauderdale Lakes
Lauderdale-by-the-Sea

Lauderhill Lazy Lake

Lighthouse Point

Margate Miramar

North Lauderdale Oakland Park Parkland Pembroke Park Pembroke Pines

Plantation

Pompano Beach Sea Ranch Lakes Southwest Ranches

Sunrise Tamarac West Park Weston Wilton Manors

#### **Miami-Dade County**

Aventura
Bal Harbour
Bay Harbor Islands
Biscayne Park
Coral Gables
Cutler Bay
Doral

El Portal Florida City Golden Beach

Hialeah

Hialeah Gardens
Homestead
Indian Creek
Key Biscayne
Medley
Miami
Miami Beach
Miami Gardens

Miami Lakes Miami Shores Vil