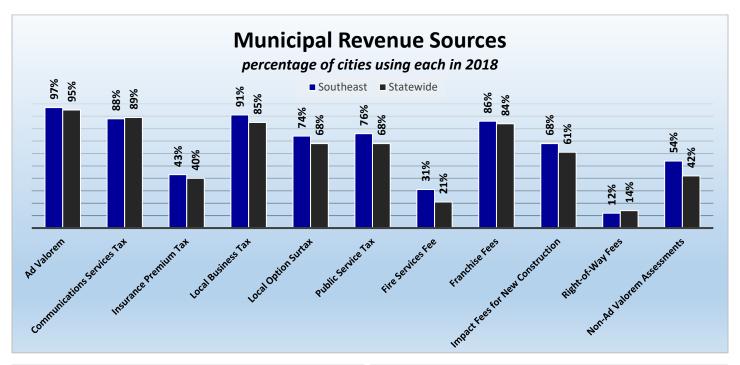

# CityStats Southeast Florida Trends



Research Analyst Liane Giroux, CAE

Center for Municipal Research & Innovation

Elorida League of Cities

### **CityStats Southeast Florida Regional Trend Analysis**









Population Source: University of Florida, Bureau of Economic and Business Research, December 2017.



























## Regions Used in CityStats Analysis

#### ► Southeast Region

#### **Broward County**

Coconut Creek Cooper City Coral Springs Dania Beach

Davie

Deerfield Beach
Fort Lauderdale
Hallandale Beach
Hillsboro Beach
Hollywood
Lauderdale Lakes
Lauderdale-by-the-Sea

Lauderhill Lazy Lake

Lighthouse Point

Margate Miramar

North Lauderdale Oakland Park Parkland Pembroke Park Pembroke Pines

Plantation

Pompano Beach Sea Ranch Lakes Southwest Ranches

Sunrise Tamarac West Park Weston Wilton Manors

#### **Miami-Dade County**

Aventura
Bal Harbour
Bay Harbor Islands
Biscayne Park
Coral Gables
Cutler Bay
Doral

El Portal Florida City Golden Beach

Hialeah

Hialeah