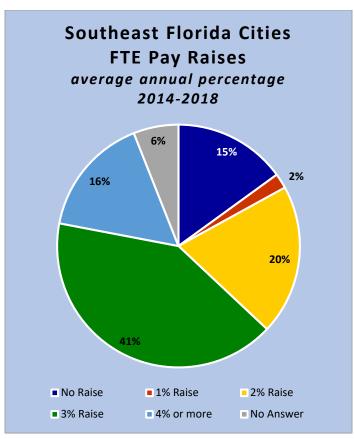

### **CityStats Southeast Florida Regional Trend Analysis**

Population Source: University of Florida, Bureau of Economic and Business Research, December 2017.