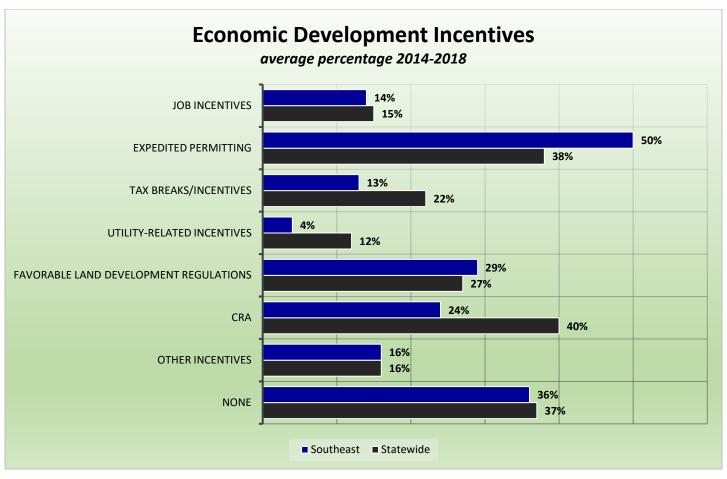

# CityStats Southeast Florida Trends



Research Analyst Liane Giroux, CAE

Center for Municipal Research & Innovation

Elorida League of Cities

### **CityStats Southeast Florida Regional Trend Analysis**









Population Source: University of Florida, Bureau of Economic and Business Research, December 2017.



























## Regions Used in CityStats Analysis

#### ► Southeast Region

#### **Broward County**

Coconut Creek Cooper City Coral Springs Dania Beach

Davie

Deerfield Beach
Fort Lauderdale
Hallandale Beach
Hillsboro Beach
Hollywood
Lauderdale Lakes
Lauderdale-by-the-Sea

Lauderhill Lazy Lake

Lighthouse Point

Margate Miramar

North Lauderdale Oakland Park Parkland Pembroke Park Pembroke Pines

Plantation

Pompano Beach Sea Ranch Lakes Southwest Ranches

Sunrise Tamarac West Park Weston Wilton Manors

#### **Miami-Dade County**

Aventura
Bal Harbour
Bay Harbor Islands
Biscayne Park
Coral Gables
Cutler Bay
Doral

El Portal Florida City Golden Beach

Hialeah

Hialeah Gardens
Homestead
Indian Creek
Key Biscayne
Medley
Miami
Miami Beach
Miami Gardens

Miami Lakes Miami Shores