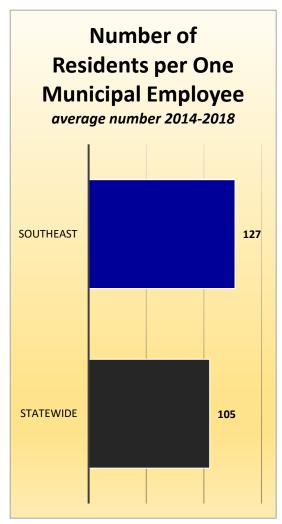

# CityStats Southeast Florida Trends



Research Analyst Liane Giroux, CAE

Center for Municipal Research & Innovation

Elorida League of Cities

### **CityStats Southeast Florida Regional Trend Analysis**









Population Source: University of Florida, Bureau of Economic and Business Research, December 2017.



























## Regions Used in CityStats Analysis

#### ► Southeast Region

#### **Broward County**

Coconut Creek Cooper City Coral Springs Dania Beach

Davie

Deerfield Beach
Fort Lauderdale
Hallandale Beach
Hillsboro Beach
Hollywood
Lauderdale Lakes
Lauderdale-by-the-Sea

Lauderhill Lazy Lake

Lighthouse Point

Margate Miramar

North Lauderdale Oakland Park Parkland Pembroke Park Pembroke Pines

Plantation

Pompano Beach Sea Ranch Lakes Southwest Ranches

Sunrise Tamarac West Park Weston Wilton Manors

#### **Miami-Dade County**

Aventura
Bal Harbour
Bay Harbor Islands
Biscayne Park
Coral Gables
Cutler Bay
Doral

El Portal Florida City Golden Beach

Hialeah

Hialeah Gardens
Homestead
Indian Creek
Key Biscayne
Medley
Miami
Miami Beach
Miami Gardens

Miami Lakes Miami Shores Village

Miami Spri