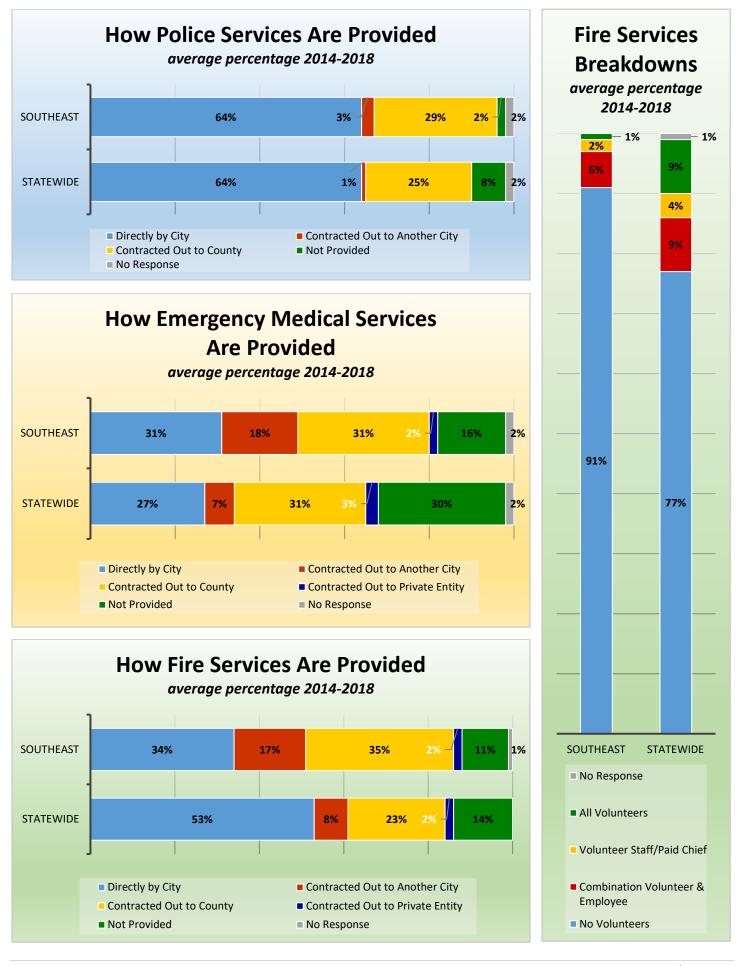

# CityStats Southeast Florida Trends



Research Analyst Liane Giroux, CAE

Center for Municipal Research & Innovation

Elorida League of Cities

### **CityStats Southeast Florida Regional Trend Analysis**









Population Source: University of Florida, Bureau of Economic and Business Research, December 2017.



























## Regions Used in CityStats Analysis

#### ► Southeast Region

#### **Broward County**

Coconut Creek Cooper City Coral Springs Dania Beach

Davie

Deerfield Beach
Fort Lauderdale
Hallandale Beach
Hillsboro Beach
Hollywood
Lauderdale Lakes
Lauderdale-by-the-Sea

Lauderhill Lazy Lake

Lighthouse Point

Margate Miramar

North Lauderdale Oakland Park Parkland Pembroke Park Pembroke Pines

Plantation

Pompano Beach Sea Ranch Lakes Southwest Ranches

Sunrise Tamarac West Park Weston Wilton Manors

#### **Miami-Dade County**

Aventura
Bal Harbour
Bay Harbor Islands
Biscayne Park
Coral Gables
Cutler Bay
Doral

El Portal Florida City Golden Beach

Hialeah

Hialeah Gardens
Homestead
Indian Creek
Key Biscayne
Medley
Miami
Miami Beach
Miami Gardens

Miami Lakes Miami Shores Village

Miami