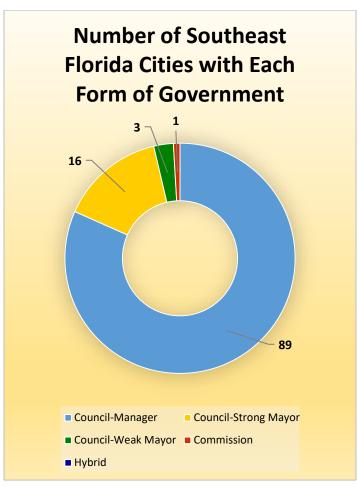

# CityStats Southeast Florida Trends



Research Analyst Liane Giroux, CAE

Center for Municipal Research & Innovation

Elorida League of Cities

### **CityStats Southeast Florida Regional Trend Analysis**









Population Source: University of Florida, Bureau of Economic and Business Research, December 2017.



























## Regions Used in CityStats Analysis

#### ► Southeast Region

#### **Broward County**

Coconut Creek Cooper City Coral Springs Dania Beach

Davie

Deerfield Beach
Fort Lauderdale
Hallandale Beach
Hillsboro Beach
Hollywood
Lauderdale Lakes
Lauderdale-by-the-Sea

Lauderhill Lazy Lake

Lighthouse Point

Margate Miramar

North Lauderdale Oakland Park Parkland Pembroke Park Pembroke Pines

Plantation

Pompano Beach Sea Ranch Lakes Southwest Ranches

Sunrise Tamarac West Park Weston Wilton Manors

#### **Miami-Dade County**

Aventura
Bal Harbour
Bay Harbor Islands
Biscayne Park
Coral Gables
Cutler Bay
Doral

El Portal Florida City Golden Beach

Hialeah

Hialeah Gardens
Homestead
Indian Creek
Key Biscayne
Medley
Miami
Miami Beach
Miami Gardens

Miami Lakes Miami Shores V