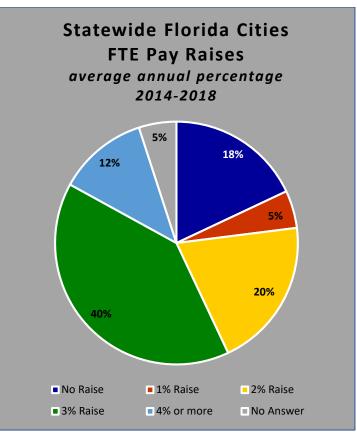

### **CityStats Southeast Florida Regional Trend Analysis**

Population Source: University of Florida, Bureau of Economic and Business Research, December 2017.