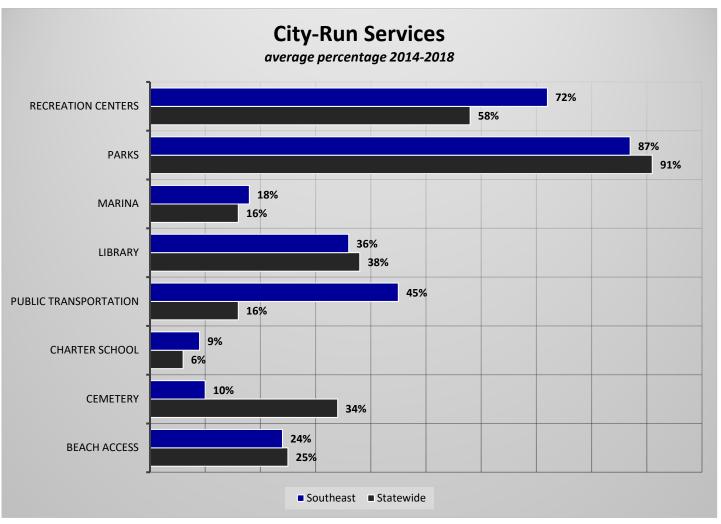

# CityStats Southeast Florida Trends



Research Analyst Liane Giroux, CAE

Center for Municipal Research & Innovation

Elorida League of Cities

### **CityStats Southeast Florida Regional Trend Analysis**









Population Source: University of Florida, Bureau of Economic and Business Research, December 2017.



























## Regions Used in CityStats Analysis

#### ► Southeast Region

#### **Broward County**

Coconut Creek Cooper City Coral Springs Dania Beach

Davie

Deerfield Beach
Fort Lauderdale
Hallandale Beach
Hillsboro Beach
Hollywood
Lauderdale Lakes
Lauderdale-by-the-Sea

Lauderhill Lazy Lake

Lighthouse Point

Margate Miramar

North Lauderdale Oakland Park Parkland Pembroke Park Pembroke Pines

Plantation

Pompano Beach Sea Ranch Lakes Southwest Ranches

Sunrise Tamarac West Park Weston Wilton Manors

#### **Miami-Dade County**

Aventura
Bal Harbour
Bay Harbor Islands
Biscayne Park
Coral Gables
Cutler Bay
Doral

El Portal Florida City Golden Beach

Hialeah

Hialeah Gardens
Homestead
Indian Creek
Key Biscayne
Medley
Miami
Miami Beach
Miami Gardens

Miami Lakes Miami Shores Village

Miam