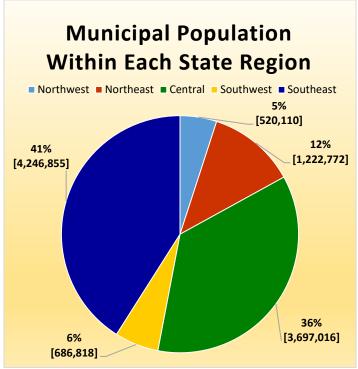

# CityStats Southeast Florida Trends



Research Analyst Liane Giroux, CAE

Center for Municipal Research & Innovation

Elorida League of Cities

### **CityStats Southeast Florida Regional Trend Analysis**









Population Source: University of Florida, Bureau of Economic and Business Research, December 2017.



























## Regions Used in CityStats Analysis

#### ► Southeast Region

#### **Broward County**

Coconut Creek Cooper City Coral Springs Dania Beach

Davie

Deerfield Beach
Fort Lauderdale
Hallandale Beach
Hillsboro Beach
Hollywood
Lauderdale Lakes
Lauderdale-by-the-Sea

Lauderhill Lazy Lake

Lighthouse Point

Margate Miramar

North Lauderdale Oakland Park Parkland Pembroke Park Pembroke Pines

Plantation

Pompano Beach Sea Ranch Lakes Southwest Ranches

Sunrise Tamarac West Park Weston Wilton Manors

#### **Miami-Dade County**

Aventura
Bal Harbour
Bay Harbor Islands
Biscayne Park
Coral Gables
Cutler Bay
Doral

El Portal Florida City Golden Beach

Hialeah

Hialeah Ga