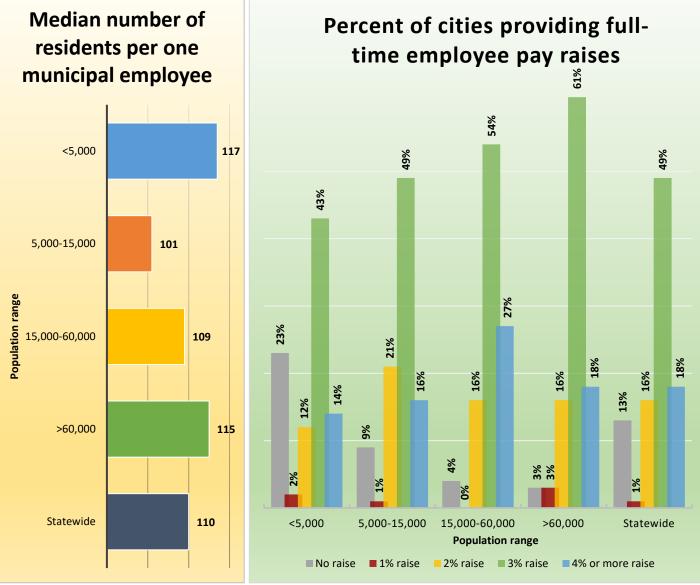

# CENTER FOR MUNICIPAL RESEARCH



# 2019 CityStats Statewide Data by Population Range



Liane Giroux, CAE, Research Analyst Center for Municipal Research Florida League of Cities



#### Total number of Florida cities: 412

- Florida cities with populations less than 200: 15
- Florida cities with populations greater than 200,000: 6

Population Source: University of Florida, Bureau of Economic and Business Research, April 2018.

90 21.8%





























# Florida Cities by County

Cities highlighted gray did not participate in the 2019 CityStats Survey

Alachua County Alachua Archer Gainesville Hawthorne High Springs La Crosse Micanopy Newberry Waldo

Baker County Glen Saint Mary Macclenny

#### **Bay County**

Callaway Lynn Haven Mexico Beach Panama City Panama City Beach Parker Springfield

**Bradford County** 

Brooker Hampton Lawtey Starke

#### **Brevard County**

**Cape Canaveral** Cocoa Cocoa Beach Grant-Valkaria Indialantic Indian Harbour Beach Malabar Melbourne Melbourne Beach Melbourne Village Palm Bay **Palm Shores** Rockledge Satellite Beach Titusville West Melbourne

**Broward County Coconut Creek** Cooper City **Coral Springs** Dania Beach Davie **Deerfield Beach** Fort Lauderdale Hallandale Beach H