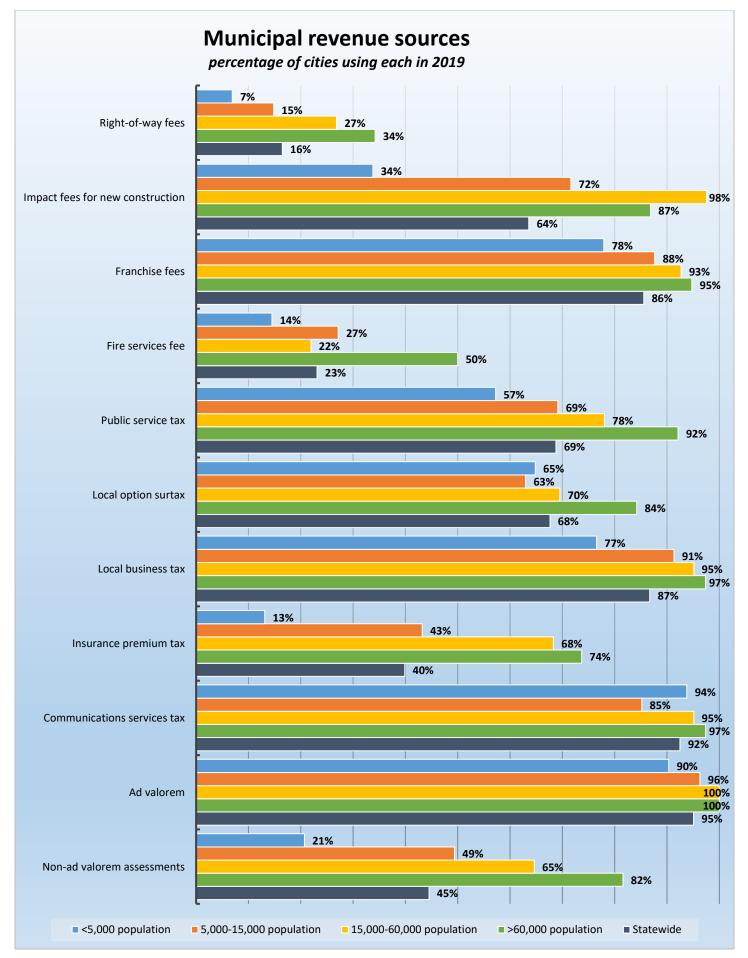

# CENTER FOR MUNICIPAL RESEARCH



# 2019 CityStats Statewide Data by Population Range



Liane Giroux, CAE, Research Analyst Center for Municipal Research Florida League of Cities



#### Total number of Florida cities: 412

- Florida cities with populations less than 200: 15
- Florida cities with populations greater than 200,000: 6

Population Source: University of Florida, Bureau of Economic and Business Research, April 2018.

90 21.8%





























# Florida Cities by County

Cities highlighted gray did not participate in the 2019 CityStats Survey

Alachua County Alachua Archer Gainesville Hawthorne High Springs La Crosse Micanopy Newberry Waldo

Baker County Glen Saint Mary Macclenny

#### **Bay County**

Callaway Lynn Haven Mexico Beach Panama City Panama City Beach Parker Springfield

**Bradford County** 

Brooker Hampton Lawtey Starke

#### **Brevard County**

**Cape Canaveral** Cocoa Cocoa Beach Grant-Valkaria Indialantic Indian Harbour Beach Malabar Melbourne Melbourne Beach Melbourne Village Palm Bay **Palm Shores** Rockledge Satellite Beach Titusville West Melbourne

**Broward County Coconut Creek** Cooper City **Coral Springs** Dania Beach Davie **Deerfield Beach** Fort Lauderdale Hallandale Beach Hil