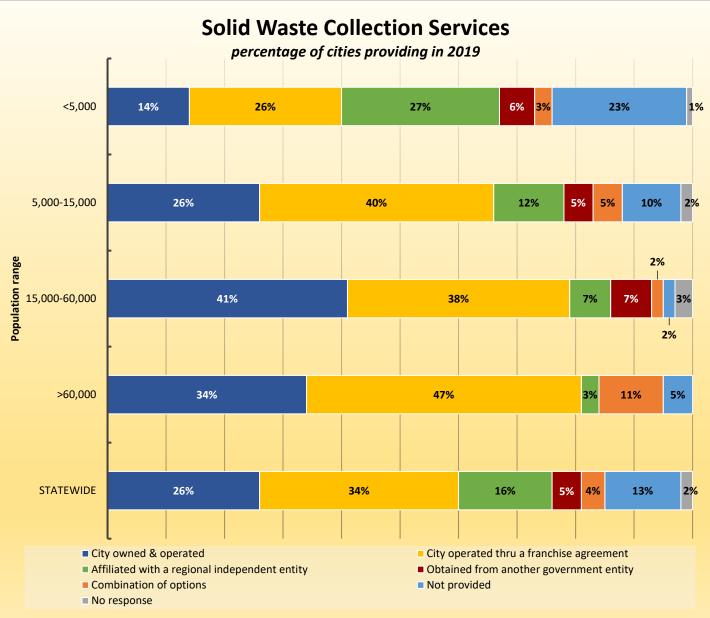

# CENTER FOR MUNICIPAL RESEARCH



# 2019 CityStats Statewide Data by Population Range



Liane Giroux, CAE, Research Analyst Center for Municipal Research Florida League of Cities



#### Total number of Florida cities: 412

- Florida cities with populations less than 200: 15
- Florida cities with populations greater than 200,000: 6

Population Source: University of Florida, Bureau of Economic and Business Research, April 2018.

90 21.8%





























# Florida Cities by County

Cities highlighted gray did not participate in the 2019 CityStats Survey

Alachua County Alachua Archer Gainesville Hawthorne High Springs La Crosse Micanopy Newberry Waldo

Baker County Glen Saint Mary Macclenny

#### **Bay County**

Callaway Lynn Haven Mexico Beach Panama City Panama City Beach Parker Springfield

**Bradford County** 

Brooker Hampton Lawtey Starke

#### **Brevard County**

**Cape Canaveral** Cocoa Cocoa Beach Grant-Valkaria Indialantic Indian Harbour Beach Malabar Melbourne Melbourne Beach Melbourne Village Palm Bay **Palm Shores** Rockledge Satellite Beach Titusville West Melbourne

**Broward County Coconut Creek** Cooper City **Coral Springs** Dania Beach Davie **Deerfield Beach** Fort Lauderdale Hallandale Beach Hillsboro Beach Hollywood