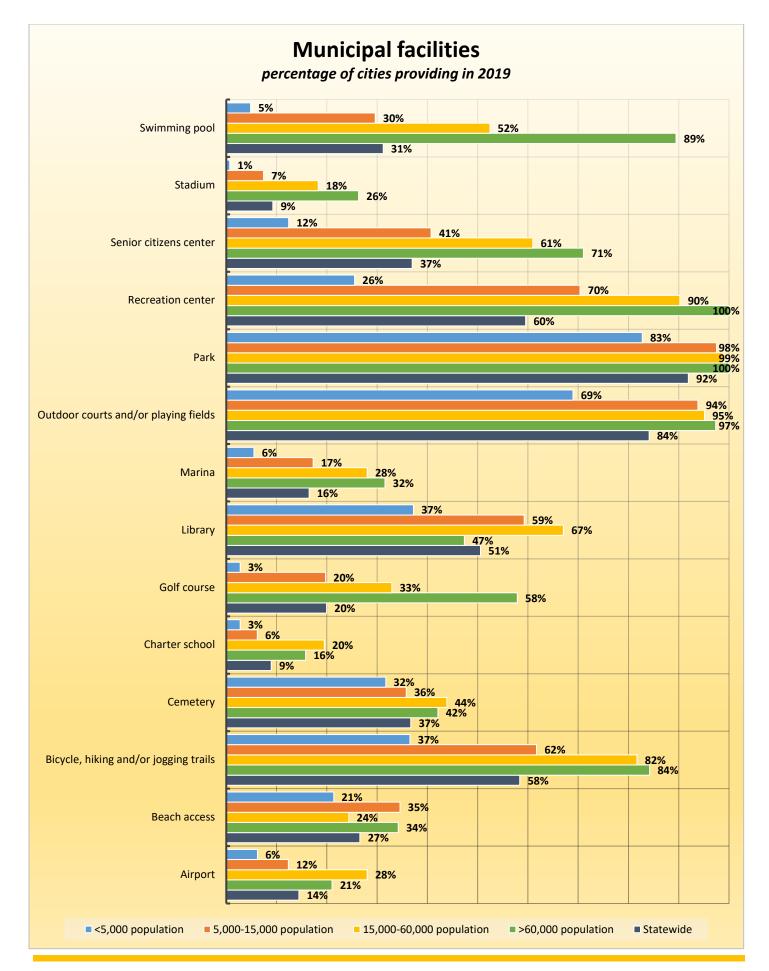

# CENTER FOR MUNICIPAL RESEARCH



# 2019 CityStats Statewide Data by Population Range



Liane Giroux, CAE, Research Analyst Center for Municipal Research Florida League of Cities



#### Total number of Florida cities: 412

- Florida cities with populations less than 200: 15
- Florida cities with populations greater than 200,000: 6

Population Source: University of Florida, Bureau of Economic and Business Research, April 2018.

90 21.8%





























# Florida Cities by County

Cities highlighted gray did not participate in the 2019 CityStats Survey

Alachua County Alachua Archer Gainesville Hawthorne High Springs La Crosse Micanopy Newberry Waldo

Baker County Glen Saint Mary Macclenny

#### **Bay County**

Callaway Lynn Haven Mexico Beach Panama City Panama City Beach Parker Springfield

**Bradford County** 

Brooker Hampton Lawtey Starke

#### **Brevard County**

**Cape Canaveral** Cocoa Cocoa Beach Grant-Valkaria Indialantic Indian Harbour Beach Malabar Melbourne Melbourne Beach Melbourne Village Palm Bay **Palm Shores** Rockledge Satellite Beach Titusville West Melbourne

**Broward County Coconut Creek** Cooper City **Coral Springs** Dania Beach Davie **Deerfield Beach** Fort Lauderdale Hallandale Beach Hillsboro Beach Hol