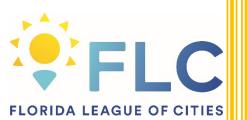

#### Total number of Florida cities: 412

- Florida cities with populations less than 200: 15
- Florida cities with populations greater than 200,000: 6

Population Source: University of Florida, Bureau of Economic and Business Research, April 2018.