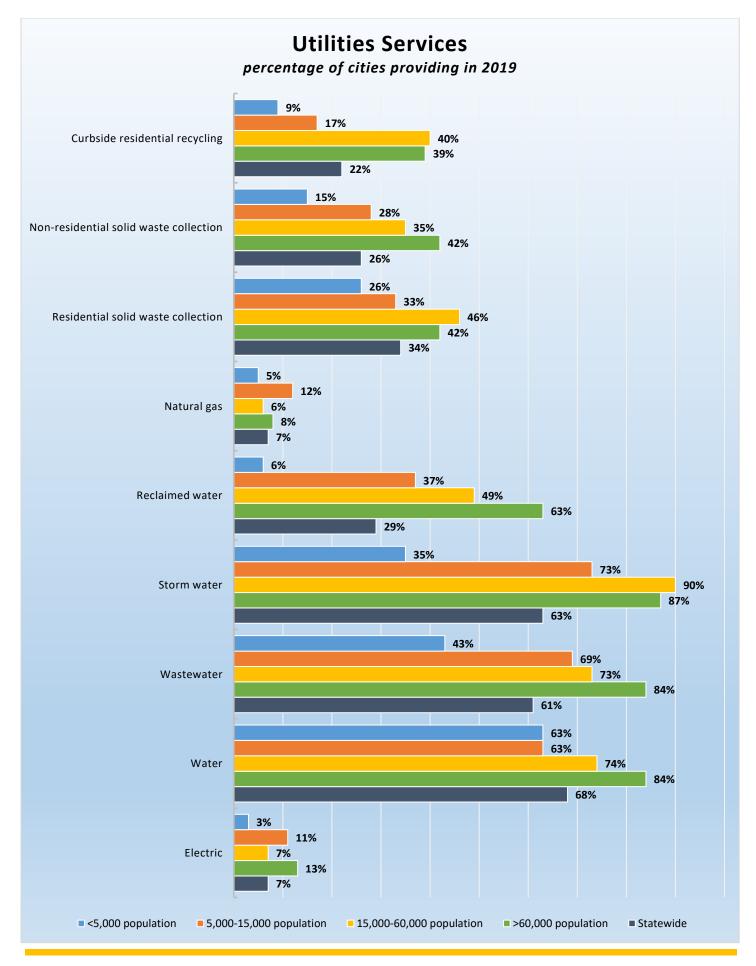

# CENTER FOR MUNICIPAL RESEARCH



# 2019 CityStats Statewide Data by Population Range



Liane Giroux, CAE, Research Analyst Center for Municipal Research Florida League of Cities



#### Total number of Florida cities: 412

- Florida cities with populations less than 200: 15
- Florida cities with populations greater than 200,000: 6

Population Source: University of Florida, Bureau of Economic and Business Research, April 2018.

90 21.8%





























# Florida Cities by County

Cities highlighted gray did not participate in the 2019 CityStats Survey

Alachua County Alachua Archer Gainesville Hawthorne High Springs La Crosse Micanopy Newberry Waldo

Baker County Glen Saint Mary Macclenny

#### **Bay County**

Callaway Lynn Haven Mexico Beach Panama City Panama City Beach Parker Springfield

**Bradford County** 

Brooker Hampton Lawtey Starke

#### **Brevard County**

**Cape Canaveral** Cocoa Cocoa Beach Grant-Valkaria Indialantic Indian Harbour Beach Malabar Melbourne Melbourne Beach Melbourne Village Palm Bay **Palm Shores** Rockledge Satellite Beach Titusville West Melbourne

**Broward County Coconut Creek** Cooper City **Coral Springs** Dania Beach Davie **Deerfield Beach** Fort Lauderdale Hallandale Beach Hillsboro Beach Holly