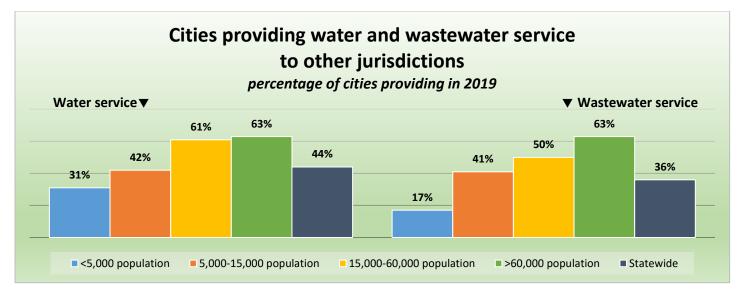

# CENTER FOR MUNICIPAL RESEARCH



# 2019 CityStats Statewide Data by Population Range



Liane Giroux, CAE, Research Analyst Center for Municipal Research Florida League of Cities



#### Total number of Florida cities: 412

- Florida cities with populations less than 200: 15
- Florida cities with populations greater than 200,000: 6

Population Source: University of Florida, Bureau of Economic and Business Research, April 2018.

90 21.8%





























# Florida Cities by County

Cities highlighted gray did not participate in the 2019 CityStats Survey

Alachua County Alachua Archer Gainesville Hawthorne High Springs La Crosse Micanopy Newberry Waldo

Baker County Glen Saint Mary Macclenny

#### **Bay County**

Callaway Lynn Haven Mexico Beach Panama City Panama City Beach Parker Springfield

**Bradford County** 

Brooker Hampton Lawtey Starke

#### **Brevard County**

**Cape Canaveral** Cocoa Cocoa Beach Grant-Valkaria Indialantic Indian Harbour Beach Malabar Melbourne Melbourne Beach Melbourne Village Palm Bay **Palm Shores** Rockledge Satellite Beach Titusville West Melbourne

**Broward County Coconut Creek** Cooper City **Coral Springs** Dania Beach Davie **Deerfield Beach** Fort Lauderdale Hallandale Beach Hillsboro Beach Hollywo