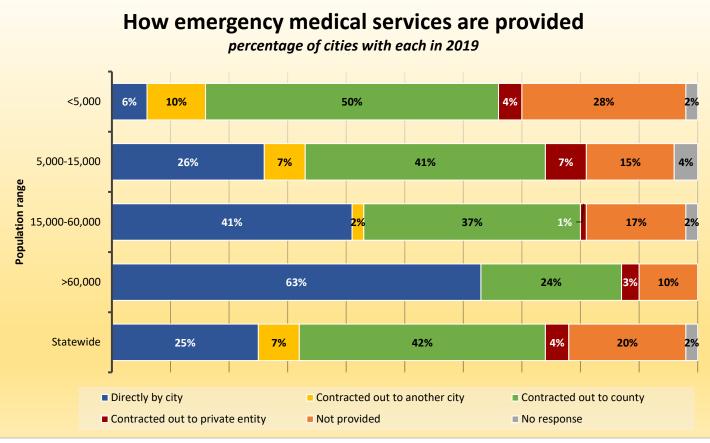

#### Total number of Florida cities: 412

- Florida cities with populations less than 200: 15
- Florida cities with populations greater than 200,000: 6

Population Source: University of Florida, Bureau of Economic and Business Research, April 2018.