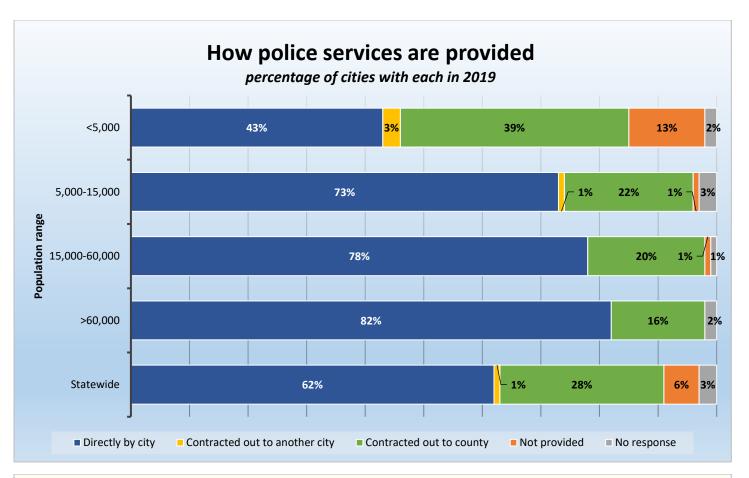

#### Total number of Florida cities: 412

- Florida cities with populations less than 200: 15
- Florida cities with populations greater than 200,000: 6

Population Source: University of Florida, Bureau of Economic and Business Research, April 2018.