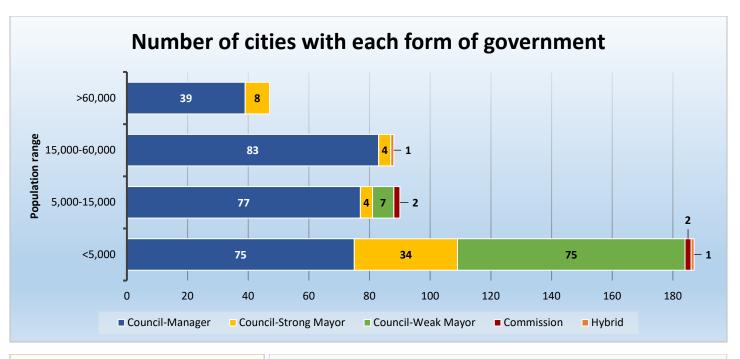

# CENTER FOR MUNICIPAL RESEARCH



# 2019 CityStats Statewide Data by Population Range



Liane Giroux, CAE, Research Analyst Center for Municipal Research Florida League of Cities



#### Total number of Florida cities: 412

- Florida cities with populations less than 200: 15
- Florida cities with populations greater than 200,000: 6

Population Source: University of Florida, Bureau of Economic and Business Research, April 2018.

90 21.8%





























# Florida Cities by County

Cities highlighted gray did not participate in the 2019 CityStats Survey

Alachua County Alachua Archer Gainesville Hawthorne High Springs La Crosse Micanopy Newberry Waldo

Baker County Glen Saint Mary Macclenny

#### **Bay County**

Callaway Lynn Haven Mexico Beach Panama City Panama City Beach Parker Springfield

**Bradford County** 

Brooker Hampton Lawtey Starke

#### **Brevard County**

**Cape Canaveral** Cocoa Cocoa Beach Grant-Valkaria Indialantic Indian Harbour Beach Malabar Melbourne Melbourne Beach Melbourne Village Palm Bay **Palm Shores** Rockledge Satellite Beach Titusville West Melbourne

**Broward County Coconut Creek** Cooper City **Coral Springs** Dania Beach Davie **Deerfield Beach** Fort Lauderdale Hallandale Beach