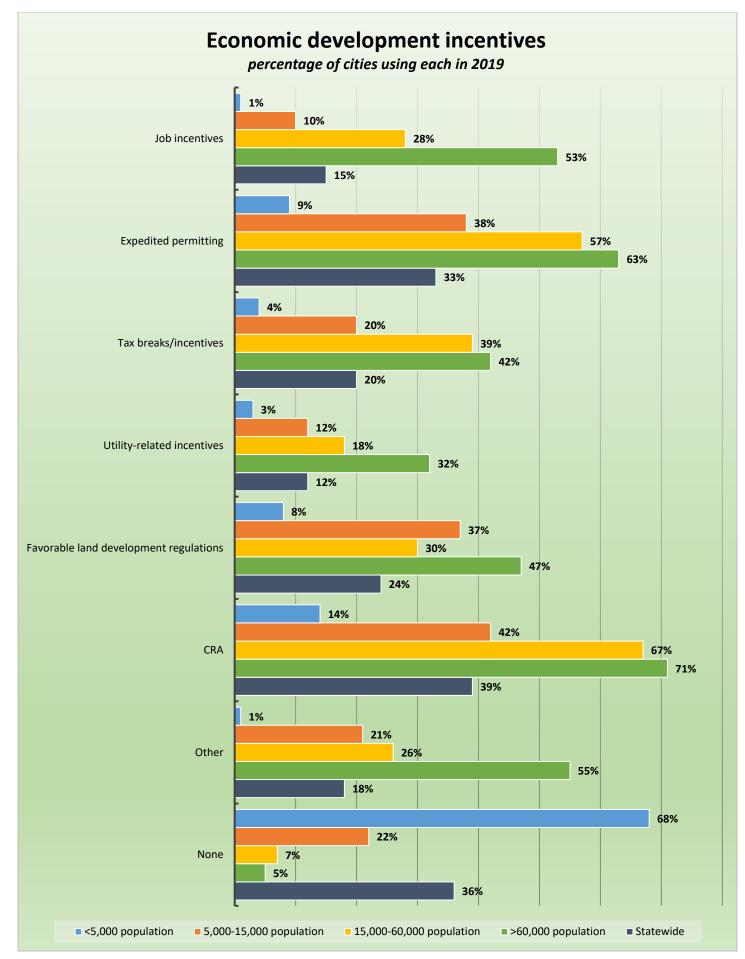

# CENTER FOR MUNICIPAL RESEARCH



# 2019 CityStats Statewide Data by Population Range



Liane Giroux, CAE, Research Analyst Center for Municipal Research Florida League of Cities



#### Total number of Florida cities: 412

- Florida cities with populations less than 200: 15
- Florida cities with populations greater than 200,000: 6

Population Source: University of Florida, Bureau of Economic and Business Research, April 2018.

90 21.8%





























# Florida Cities by County

Cities highlighted gray did not participate in the 2019 CityStats Survey

Alachua County Alachua Archer Gainesville Hawthorne High Springs La Crosse Micanopy Newberry Waldo

Baker County Glen Saint Mary Macclenny

#### **Bay County**

Callaway Lynn Haven Mexico Beach Panama City Panama City Beach Parker Springfield

**Bradford County** 

Brooker Hampton Lawtey Starke

#### **Brevard County**

**Cape Canaveral** Cocoa Cocoa Beach Grant-Valkaria Indialantic Indian Harbour Beach Malabar Melbourne Melbourne Beach Melbourne Village Palm Bay **Palm Shores** Rockledge Satellite Beach Titusville West Melbourne

**Broward County Coconut Creek** Cooper City **Coral Springs** Dania Beach Davie **Deerfield Beach** Fort Lauderdale Hallandale Beach Hills