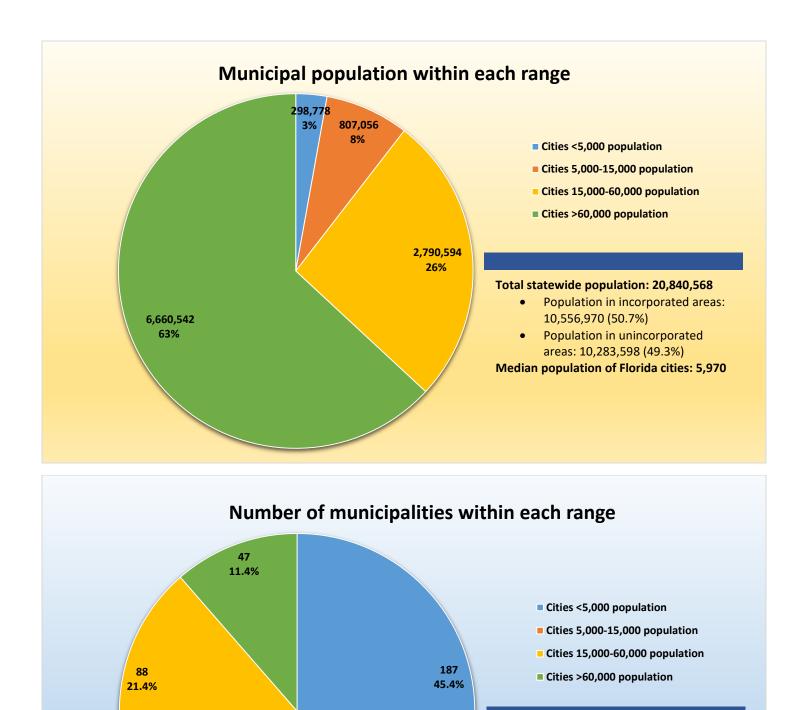

#### Total number of Florida cities: 412

- Florida cities with populations less than 200: 15
- Florida cities with populations greater than 200,000: 6

Population Source: University of Florida, Bureau of Economic and Business Research, April 2018.