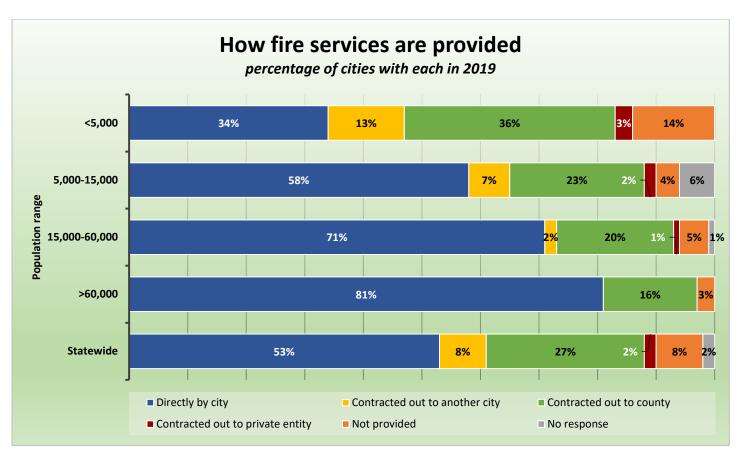

# CENTER FOR MUNICIPAL RESEARCH



# 2019 CityStats Statewide Data by Population Range



Liane Giroux, CAE, Research Analyst Center for Municipal Research Florida League of Cities



#### Total number of Florida cities: 412

- Florida cities with populations less than 200: 15
- Florida cities with populations greater than 200,000: 6

Population Source: University of Florida, Bureau of Economic and Business Research, April 2018.

90 21.8%





























# Florida Cities by County

Cities highlighted gray did not participate in the 2019 CityStats Survey

Alachua County Alachua Archer Gainesville Hawthorne High Springs La Crosse Micanopy Newberry Waldo

Baker County Glen Saint Mary Macclenny

#### **Bay County**

Callaway Lynn Haven Mexico Beach Panama City Panama City Beach Parker Springfield

**Bradford County** 

Brooker Hampton Lawtey Starke

#### **Brevard County**

**Cape Canaveral** Cocoa Cocoa Beach Grant-Valkaria Indialantic Indian Harbour Beach Malabar Melbourne Melbourne Beach Melbourne Village Palm Bay **Palm Shores** Rockledge Satellite Beach Titusville West Melbourne

**Broward County Coconut Creek** Cooper City **Coral Springs** Dania Beach Davie **Deerfield Beach** Fort Lauderdale Hallandale Beach Hillsboro