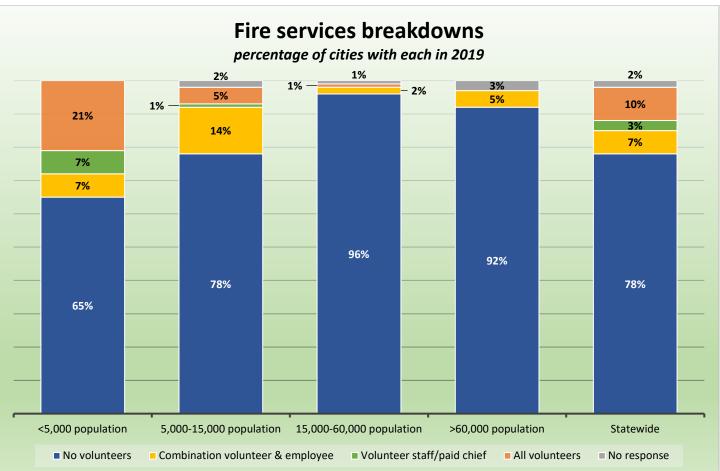

#### Total number of Florida cities: 412

- Florida cities with populations less than 200: 15
- Florida cities with populations greater than 200,000: 6

Population Source: University of Florida, Bureau of Economic and Business Research, April 2018.