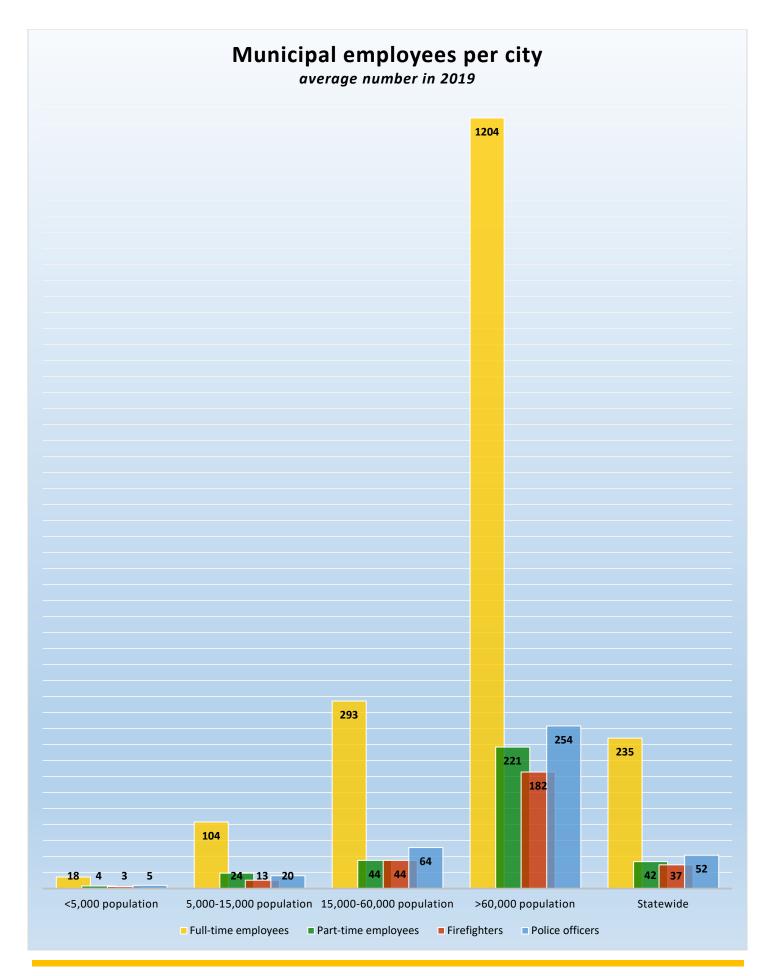

# CENTER FOR MUNICIPAL RESEARCH



# 2019 CityStats Statewide Data by Population Range



Liane Giroux, CAE, Research Analyst Center for Municipal Research Florida League of Cities



#### Total number of Florida cities: 412

- Florida cities with populations less than 200: 15
- Florida cities with populations greater than 200,000: 6

Population Source: University of Florida, Bureau of Economic and Business Research, April 2018.

90 21.8%





























# Florida Cities by County

Cities highlighted gray did not participate in the 2019 CityStats Survey

Alachua County Alachua Archer Gainesville Hawthorne High Springs La Crosse Micanopy Newberry Waldo

Baker County Glen Saint Mary Macclenny

#### **Bay County**

Callaway Lynn Haven Mexico Beach Panama City Panama City Beach Parker Springfield

**Bradford County** 

Brooker Hampton Lawtey Starke

#### **Brevard County**

**Cape Canaveral** Cocoa Cocoa Beach Grant-Valkaria Indialantic Indian Harbour Beach Malabar Melbourne Melbourne Beach Melbourne Village Palm Bay **Palm Shores** Rockledge Satellite Beach Titusville West Melbourne

**Broward County Coconut Creek** Cooper City **Coral Springs** Dania Beach Davie **Deerfield Beach** Fort Lauderdale Hallandale Beach Hillsbo