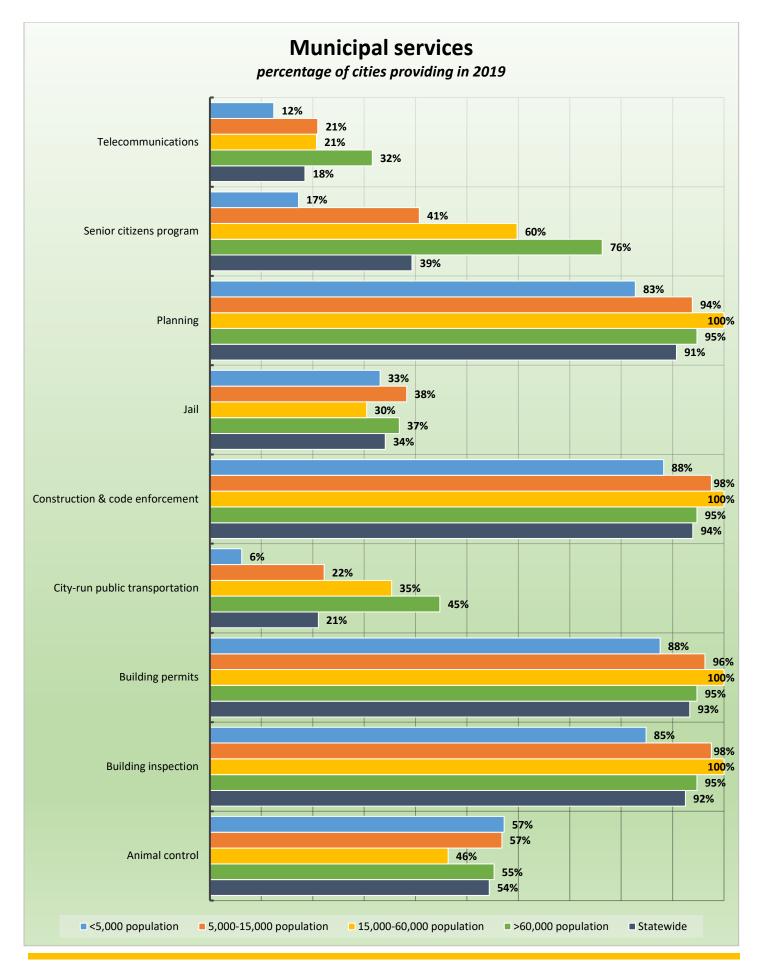

#### Total number of Florida cities: 412

- Florida cities with populations less than 200: 15
- Florida cities with populations greater than 200,000: 6

Population Source: University of Florida, Bureau of Economic and Business Research, April 2018.