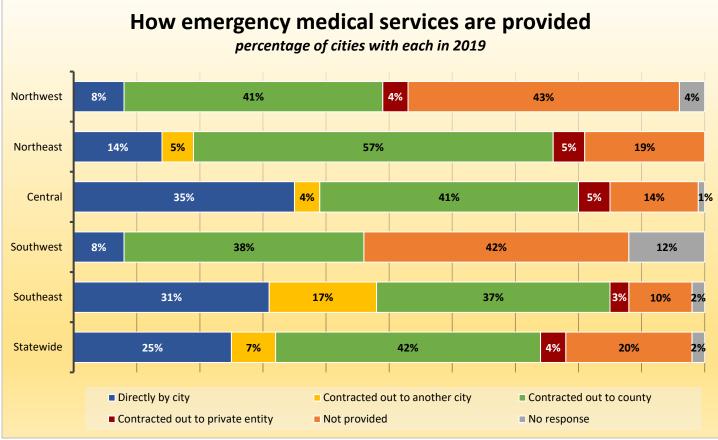

## CENTER FOR MUNICIPAL RESEARCH



# 2019 CityStats Statewide Data by Geographic Region



Liane Giroux, CAE, Research Analyst Center for Municipal Research Florida League of Cities



Population Source: University of Florida, Bureau of Economic and Business Research, April 2018.































## Florida Cities by Geographic Regions Used

Cities highlighted gray did not participate in the 2019 CityStats Survey

### **Northwest Region**

- Bay County Callaway Lynn Haven Mexico Beach Panama City Panama City Beach Parker Springfield
- **Calhoun County** Altha Blountstown

**Escambia County** Century Pensacola

Franklin County Apalachicola Carrabelle

### Gadsden County Chattahoochee Greensboro Gretna Havana

**Gulf County** Port St. Joe Wewahitchka

Midway

Quincy

### **Holmes County**

Bonifay Esto Noma Ponce De Leon Westville

### **Jackson County**

Alford Bascom Campbellton Cottondale Graceville Grand Ridge Greenwood Jacob City Malone Marianna Sneads **Jefferson County** Monticello

Leon County Tallahassee

**Liberty County** Bristol

Okaloosa County Cinco Bayou Cr