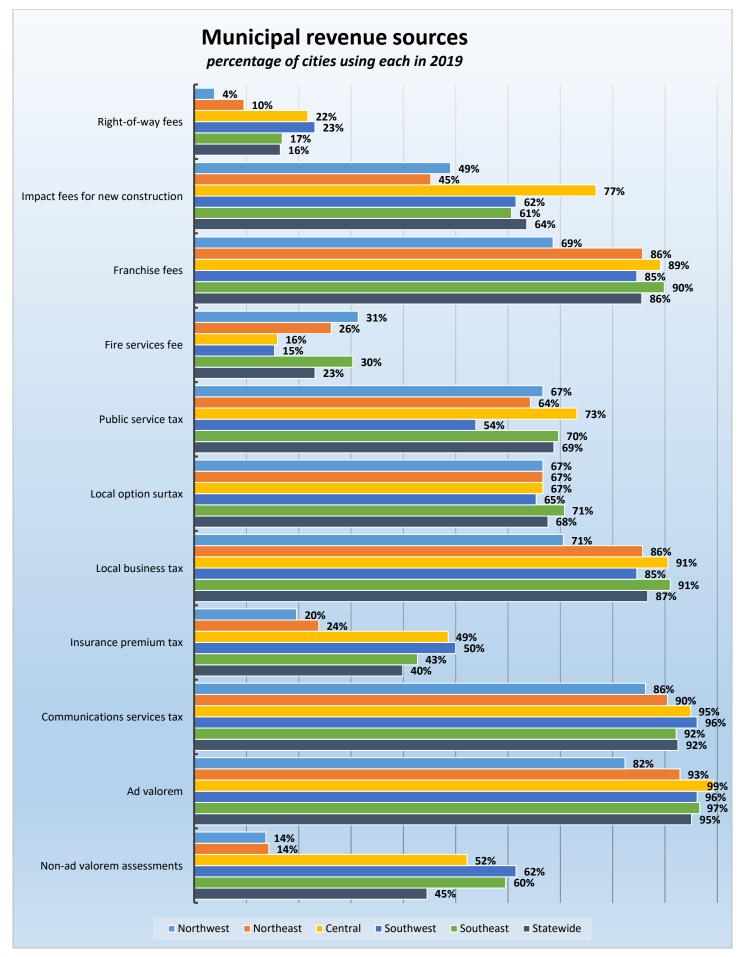

## CENTER FOR MUNICIPAL RESEARCH



# 2019 CityStats Statewide Data by Geographic Region



Liane Giroux, CAE, Research Analyst Center for Municipal Research Florida League of Cities



Population Source: University of Florida, Bureau of Economic and Business Research, April 2018.































## Florida Cities by Geographic Regions Used

Cities highlighted gray did not participate in the 2019 CityStats Survey

### **Northwest Region**

- Bay County Callaway Lynn Haven Mexico Beach Panama City Panama City Beach Parker Springfield
- **Calhoun County** Altha Blountstown

**Escambia County** Century Pensacola

Franklin County Apalachicola Carrabelle

### Gadsden County Chattahoochee Greensboro Gretna Havana

**Gulf County** Port St. Joe Wewahitchka

Midway

Quincy

### **Holmes County**

Bonifay Esto Noma Ponce De Leon Westville

### **Jackson County**

Alford Bascom Campbellton Cottondale Graceville Grand Ridge Greenwood Jacob City Malone Marianna Sneads **Jefferson County** Monticello

Leon County Tallahassee

**Liberty County** Bristol

Okaloosa County Ci