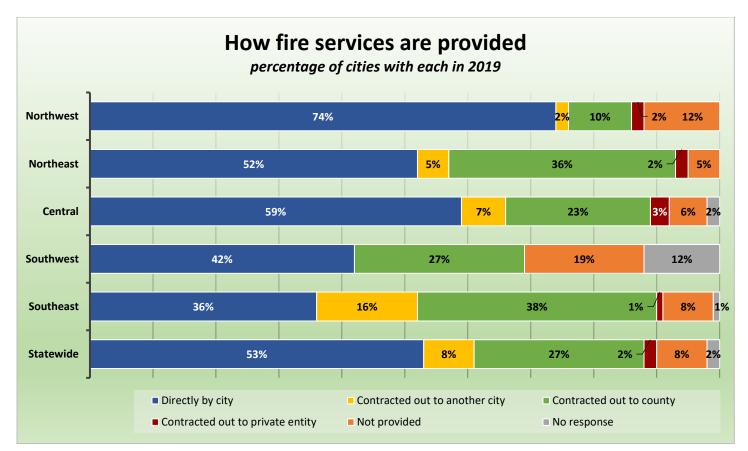

## CENTER FOR MUNICIPAL RESEARCH



# 2019 CityStats Statewide Data by Geographic Region



Liane Giroux, CAE, Research Analyst Center for Municipal Research Florida League of Cities



Population Source: University of Florida, Bureau of Economic and Business Research, April 2018.































## Florida Cities by Geographic Regions Used

Cities highlighted gray did not participate in the 2019 CityStats Survey

### **Northwest Region**

- Bay County Callaway Lynn Haven Mexico Beach Panama City Panama City Beach Parker Springfield
- **Calhoun County** Altha Blountstown

**Escambia County** Century Pensacola

Franklin County Apalachicola Carrabelle

### Gadsden County Chattahoochee Greensboro Gretna Havana

**Gulf County** Port St. Joe Wewahitchka

Midway

Quincy

### **Holmes County**

Bonifay Esto Noma Ponce De Leon Westville

### **Jackson County**

Alford Bascom Campbellton Cottondale Graceville Grand Ridge Greenwood Jacob City Malone Marianna Sneads **Jefferson County** Monticello

Leon County Tallahassee

**Liberty County** Bristol

Okaloosa County Cinco Ba