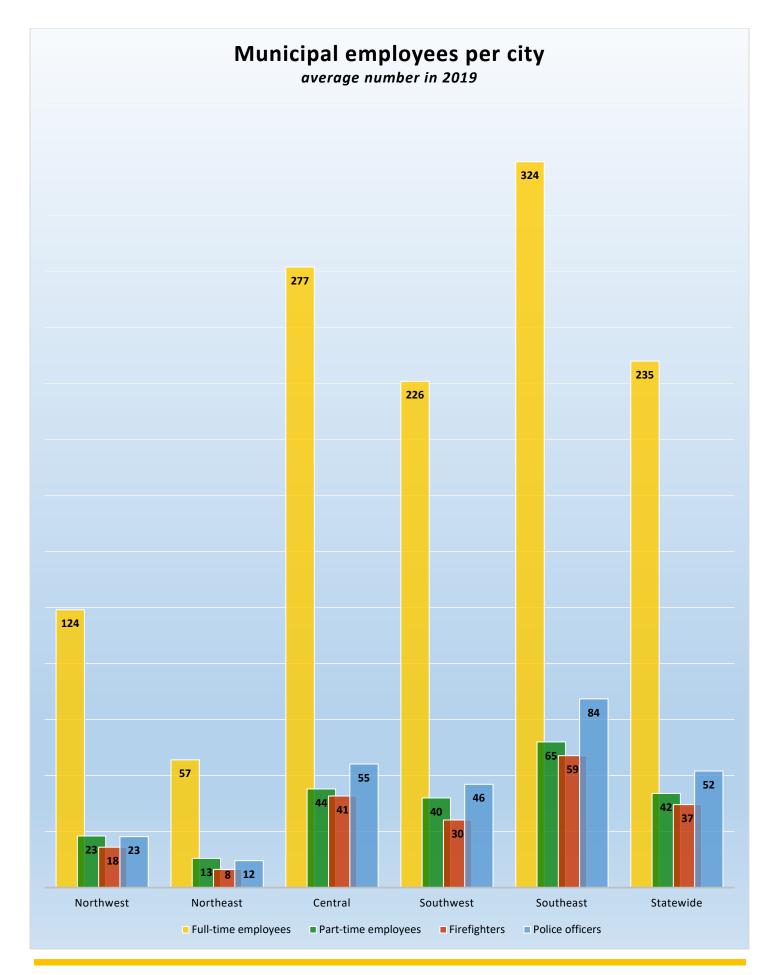

## CENTER FOR MUNICIPAL RESEARCH



# 2019 CityStats Statewide Data by Geographic Region



Liane Giroux, CAE, Research Analyst Center for Municipal Research Florida League of Cities



Population Source: University of Florida, Bureau of Economic and Business Research, April 2018.































## Florida Cities by Geographic Regions Used

Cities highlighted gray did not participate in the 2019 CityStats Survey

### **Northwest Region**

- Bay County Callaway Lynn Haven Mexico Beach Panama City Panama City Beach Parker Springfield
- **Calhoun County** Altha Blountstown

**Escambia County** Century Pensacola

Franklin County Apalachicola Carrabelle

### Gadsden County Chattahoochee Greensboro Gretna Havana

**Gulf County** Port St. Joe Wewahitchka

Midway

Quincy

### **Holmes County**

Bonifay Esto Noma Ponce De Leon Westville

### **Jackson County**

Alford Bascom Campbellton Cottondale Graceville Grand Ridge Greenwood Jacob City Malone Marianna Sneads **Jefferson County** Monticello

Leon County Tallahassee

**Liberty County** Bristol

Okaloosa County Cinco