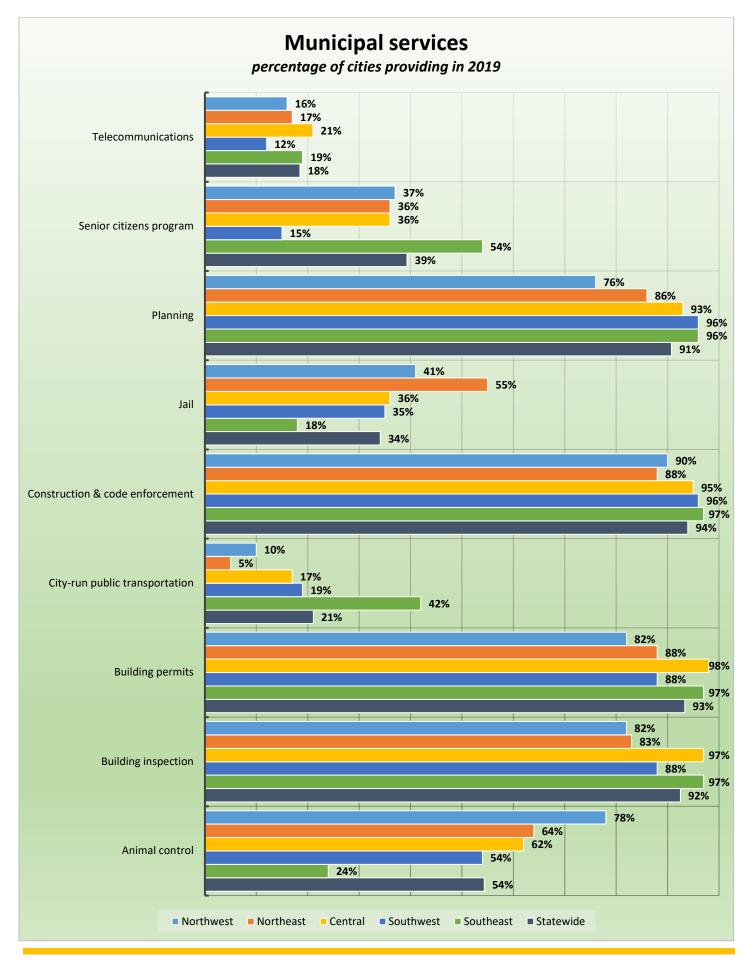

## CENTER FOR MUNICIPAL RESEARCH



# 2019 CityStats Statewide Data by Geographic Region



Liane Giroux, CAE, Research Analyst Center for Municipal Research Florida League of Cities



Population Source: University of Florida, Bureau of Economic and Business Research, April 2018.































## Florida Cities by Geographic Regions Used

Cities highlighted gray did not participate in the 2019 CityStats Survey

### **Northwest Region**

- Bay County Callaway Lynn Haven Mexico Beach Panama City Panama City Beach Parker Springfield
- **Calhoun County** Altha Blountstown

**Escambia County** Century Pensacola

Franklin County Apalachicola Carrabelle

### Gadsden County Chattahoochee Greensboro Gretna Havana

**Gulf County** Port St. Joe Wewahitchka

Midway

Quincy

### **Holmes County**

Bonifay Esto Noma Ponce De Leon Westville

### **Jackson County**

Alford Bascom Campbellton Cottondale Graceville Grand Ridge Greenwood Jacob City Malone Marianna Sneads **Jefferson County** Monticello

Leon County Tallahassee

**Liberty County** Bristol

Okaloosa County Cinco Bayou Cres