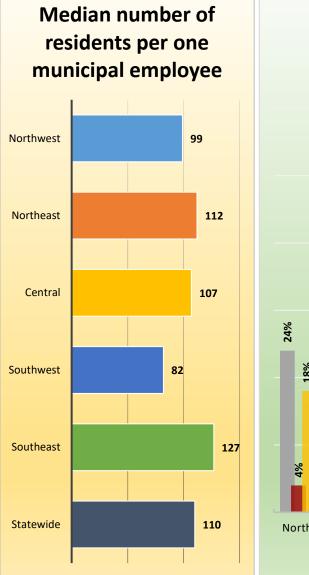

## CENTER FOR MUNICIPAL RESEARCH



# 2019 CityStats Statewide Data by Geographic Region



Liane Giroux, CAE, Research Analyst Center for Municipal Research Florida League of Cities



Population Source: University of Florida, Bureau of Economic and Business Research, April 2018.































## Florida Cities by Geographic Regions Used

Cities highlighted gray did not participate in the 2019 CityStats Survey

### **Northwest Region**

- Bay County Callaway Lynn Haven Mexico Beach Panama City Panama City Beach Parker Springfield
- **Calhoun County** Altha Blountstown

**Escambia County** Century Pensacola

Franklin County Apalachicola Carrabelle

### Gadsden County Chattahoochee Greensboro Gretna Havana

**Gulf County** Port St. Joe Wewahitchka

Midway

Quincy

### **Holmes County**

Bonifay Esto Noma Ponce De Leon Westville

### **Jackson County**

Alford Bascom Campbellton Cottondale Graceville Grand Ridge Greenwood Jacob City Malone Marianna Sneads **Jefferson County** Monticello

Leon County Tallahassee

**Liberty County** Bristol

Okaloosa Count