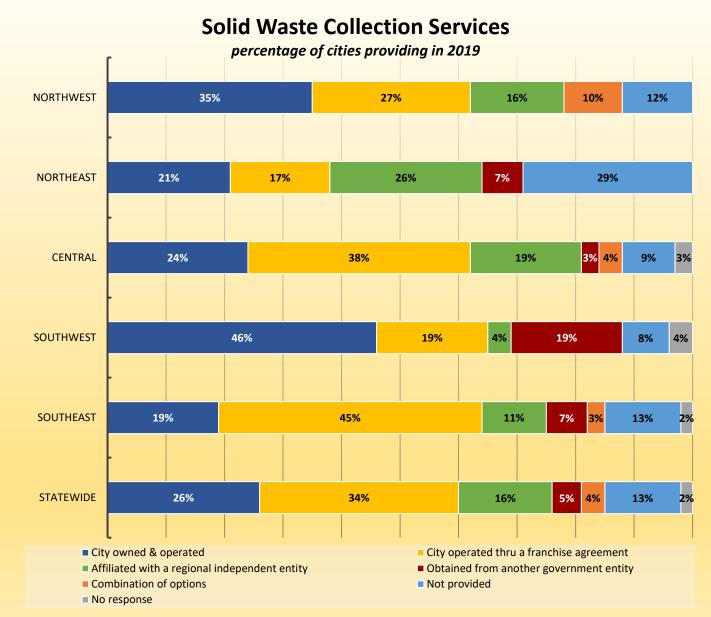

## CENTER FOR MUNICIPAL RESEARCH



# 2019 CityStats Statewide Data by Geographic Region



Liane Giroux, CAE, Research Analyst Center for Municipal Research Florida League of Cities



Population Source: University of Florida, Bureau of Economic and Business Research, April 2018.































## Florida Cities by Geographic Regions Used

Cities highlighted gray did not participate in the 2019 CityStats Survey

### **Northwest Region**

- Bay County Callaway Lynn Haven Mexico Beach Panama City Panama City Beach Parker Springfield
- **Calhoun County** Altha Blountstown

**Escambia County** Century Pensacola

Franklin County Apalachicola Carrabelle

### Gadsden County Chattahoochee Greensboro Gretna Havana

**Gulf County** Port St. Joe Wewahitchka

Midway

Quincy

### **Holmes County**

Bonifay Esto Noma Ponce De Leon Westville

### **Jackson County**

Alford Bascom Campbellton Cottondale Graceville Grand Ridge Greenwood Jacob City Malone Marianna Sneads **Jefferson County** Monticello

Leon County Tallahassee

**Liberty County** Bristol

Okaloosa County Cinco Bayou Crestview De