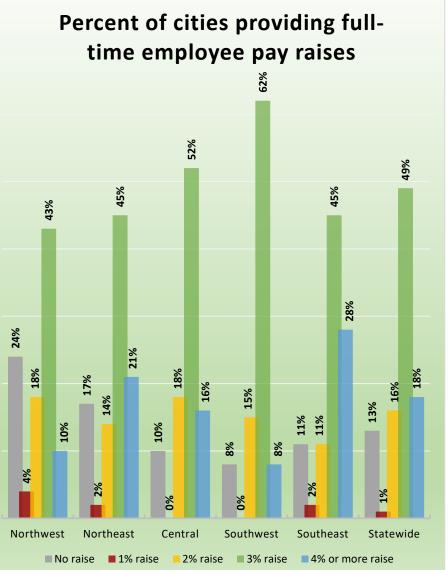

## CENTER FOR MUNICIPAL RESEARCH



# 2019 CityStats Statewide Data by Geographic Region



Liane Giroux, CAE, Research Analyst Center for Municipal Research Florida League of Cities



Population Source: University of Florida, Bureau of Economic and Business Research, April 2018.































## Florida Cities by Geographic Regions Used

Cities highlighted gray did not participate in the 2019 CityStats Survey

### **Northwest Region**

- Bay County Callaway Lynn Haven Mexico Beach Panama City Panama City Beach Parker Springfield
- **Calhoun County** Altha Blountstown

**Escambia County** Century Pensacola

Franklin County Apalachicola Carrabelle

### Gadsden County Chattahoochee Greensboro Gretna Havana

**Gulf County** Port St. Joe Wewahitchka

Midway

Quincy

### **Holmes County**

Bonifay Esto Noma Ponce De Leon Westville

### **Jackson County**

Alford Bascom Campbellton Cottondale Graceville Grand Ridge Greenwood Jacob City Malone Marianna Sneads **Jefferson County** Monticello

Leon County Tallahassee

**Liberty County** Bristol

Okaloosa County