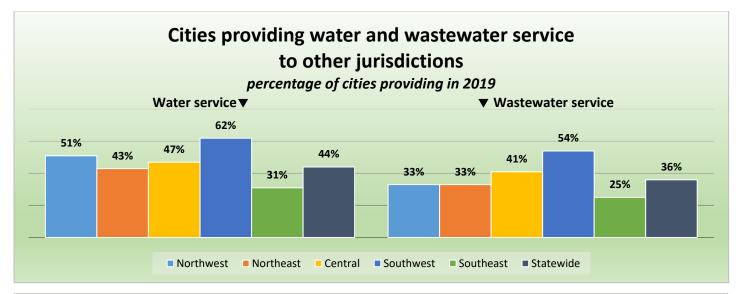

## CENTER FOR MUNICIPAL RESEARCH



# 2019 CityStats Statewide Data by Geographic Region



Liane Giroux, CAE, Research Analyst Center for Municipal Research Florida League of Cities



Population Source: University of Florida, Bureau of Economic and Business Research, April 2018.































## Florida Cities by Geographic Regions Used

Cities highlighted gray did not participate in the 2019 CityStats Survey

### **Northwest Region**

- Bay County Callaway Lynn Haven Mexico Beach Panama City Panama City Beach Parker Springfield
- **Calhoun County** Altha Blountstown

**Escambia County** Century Pensacola

Franklin County Apalachicola Carrabelle

### Gadsden County Chattahoochee Greensboro Gretna Havana

**Gulf County** Port St. Joe Wewahitchka

Midway

Quincy

### **Holmes County**

Bonifay Esto Noma Ponce De Leon Westville

### **Jackson County**

Alford Bascom Campbellton Cottondale Graceville Grand Ridge Greenwood Jacob City Malone Marianna Sneads **Jefferson County** Monticello

Leon County Tallahassee

**Liberty County** Bristol

Okaloosa County Cinco Bayou Crestview