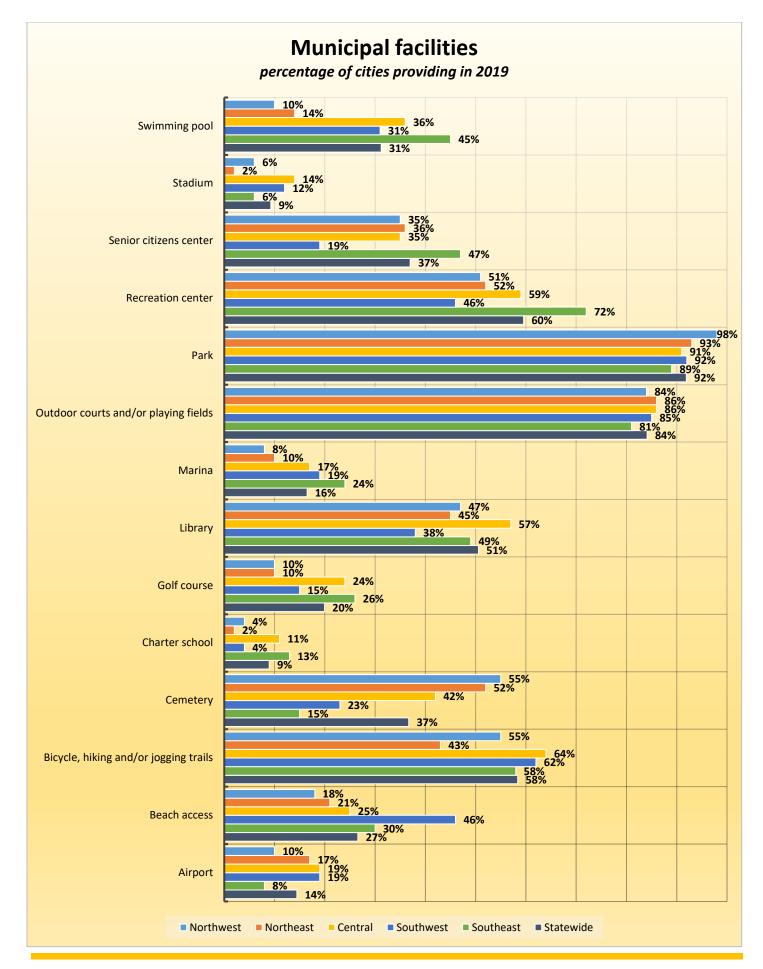

## CENTER FOR MUNICIPAL RESEARCH



# 2019 CityStats Statewide Data by Geographic Region



Liane Giroux, CAE, Research Analyst Center for Municipal Research Florida League of Cities



Population Source: University of Florida, Bureau of Economic and Business Research, April 2018.































## Florida Cities by Geographic Regions Used

Cities highlighted gray did not participate in the 2019 CityStats Survey

### **Northwest Region**

- Bay County Callaway Lynn Haven Mexico Beach Panama City Panama City Beach Parker Springfield
- **Calhoun County** Altha Blountstown

**Escambia County** Century Pensacola

Franklin County Apalachicola Carrabelle

### Gadsden County Chattahoochee Greensboro Gretna Havana

**Gulf County** Port St. Joe Wewahitchka

Midway

Quincy

### **Holmes County**

Bonifay Esto Noma Ponce De Leon Westville

### **Jackson County**

Alford Bascom Campbellton Cottondale Graceville Grand Ridge Greenwood Jacob City Malone Marianna Sneads **Jefferson County** Monticello

Leon County Tallahassee

**Liberty County** Bristol

Okaloosa County Cinco Bayou Crestv