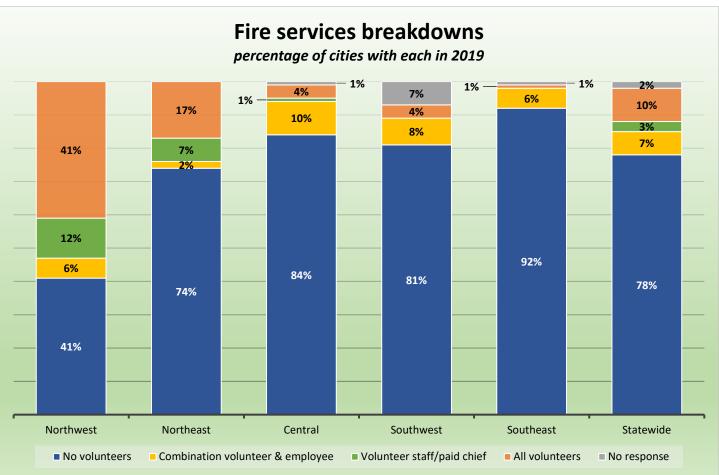

## CENTER FOR MUNICIPAL RESEARCH



# 2019 CityStats Statewide Data by Geographic Region



Liane Giroux, CAE, Research Analyst Center for Municipal Research Florida League of Cities



Population Source: University of Florida, Bureau of Economic and Business Research, April 2018.































## Florida Cities by Geographic Regions Used

Cities highlighted gray did not participate in the 2019 CityStats Survey

### **Northwest Region**

- Bay County Callaway Lynn Haven Mexico Beach Panama City Panama City Beach Parker Springfield
- **Calhoun County** Altha Blountstown

**Escambia County** Century Pensacola

Franklin County Apalachicola Carrabelle

### Gadsden County Chattahoochee Greensboro Gretna Havana

**Gulf County** Port St. Joe Wewahitchka

Midway

Quincy

### **Holmes County**

Bonifay Esto Noma Ponce De Leon Westville

### **Jackson County**

Alford Bascom Campbellton Cottondale Graceville Grand Ridge Greenwood Jacob City Malone Marianna Sneads **Jefferson County** Monticello

Leon County Tallahassee

**Liberty County** Bristol

Okaloosa County Cinco Bayo