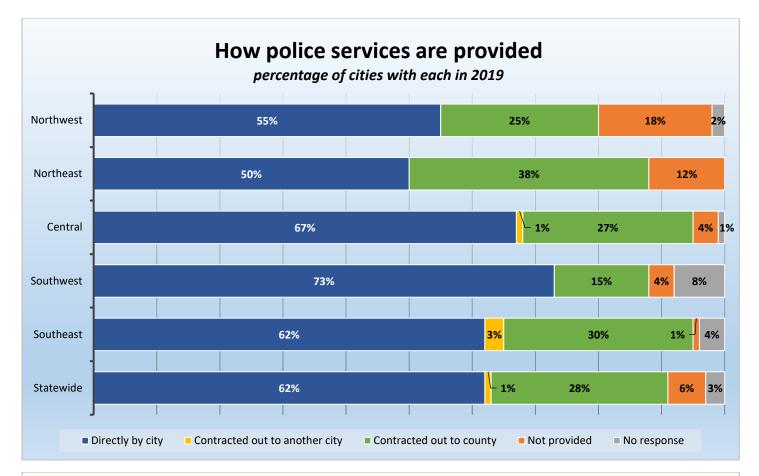

## CENTER FOR MUNICIPAL RESEARCH



# 2019 CityStats Statewide Data by Geographic Region



Liane Giroux, CAE, Research Analyst Center for Municipal Research Florida League of Cities



Population Source: University of Florida, Bureau of Economic and Business Research, April 2018.































## Florida Cities by Geographic Regions Used

Cities highlighted gray did not participate in the 2019 CityStats Survey

### **Northwest Region**

- Bay County Callaway Lynn Haven Mexico Beach Panama City Panama City Beach Parker Springfield
- **Calhoun County** Altha Blountstown

**Escambia County** Century Pensacola

Franklin County Apalachicola Carrabelle

### Gadsden County Chattahoochee Greensboro Gretna Havana

**Gulf County** Port St. Joe Wewahitchka

Midway

Quincy

### **Holmes County**

Bonifay Esto Noma Ponce De Leon Westville

### **Jackson County**

Alford Bascom Campbellton Cottondale Graceville Grand Ridge Greenwood Jacob City Malone Marianna Sneads **Jefferson County** Monticello

Leon County Tallahassee

**Liberty County** Bristol

Okaloosa County Cinco Bayou