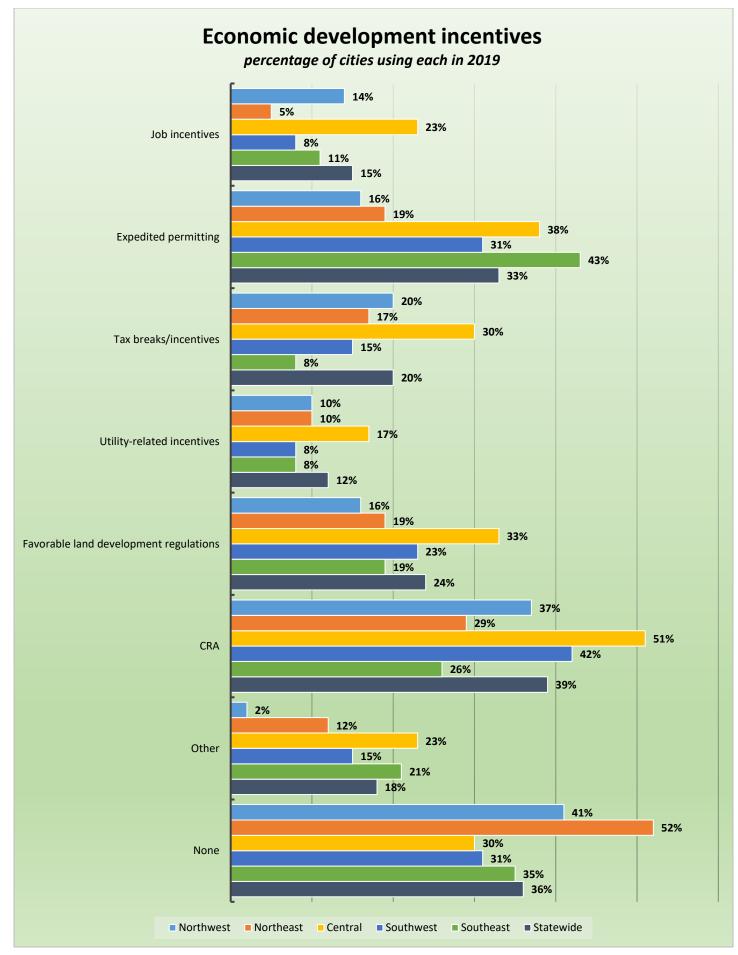

## CENTER FOR MUNICIPAL RESEARCH



# 2019 CityStats Statewide Data by Geographic Region



Liane Giroux, CAE, Research Analyst Center for Municipal Research Florida League of Cities



Population Source: University of Florida, Bureau of Economic and Business Research, April 2018.































## Florida Cities by Geographic Regions Used

Cities highlighted gray did not participate in the 2019 CityStats Survey

### **Northwest Region**

- Bay County Callaway Lynn Haven Mexico Beach Panama City Panama City Beach Parker Springfield
- **Calhoun County** Altha Blountstown

**Escambia County** Century Pensacola

Franklin County Apalachicola Carrabelle

### Gadsden County Chattahoochee Greensboro Gretna Havana

**Gulf County** Port St. Joe Wewahitchka

Midway

Quincy

### **Holmes County**

Bonifay Esto Noma Ponce De Leon Westville

### **Jackson County**

Alford Bascom Campbellton Cottondale Graceville Grand Ridge Greenwood Jacob City Malone Marianna Sneads **Jefferson County** Monticello

Leon County Tallahassee

**Liberty County** Bristol

Okaloosa County Cinc