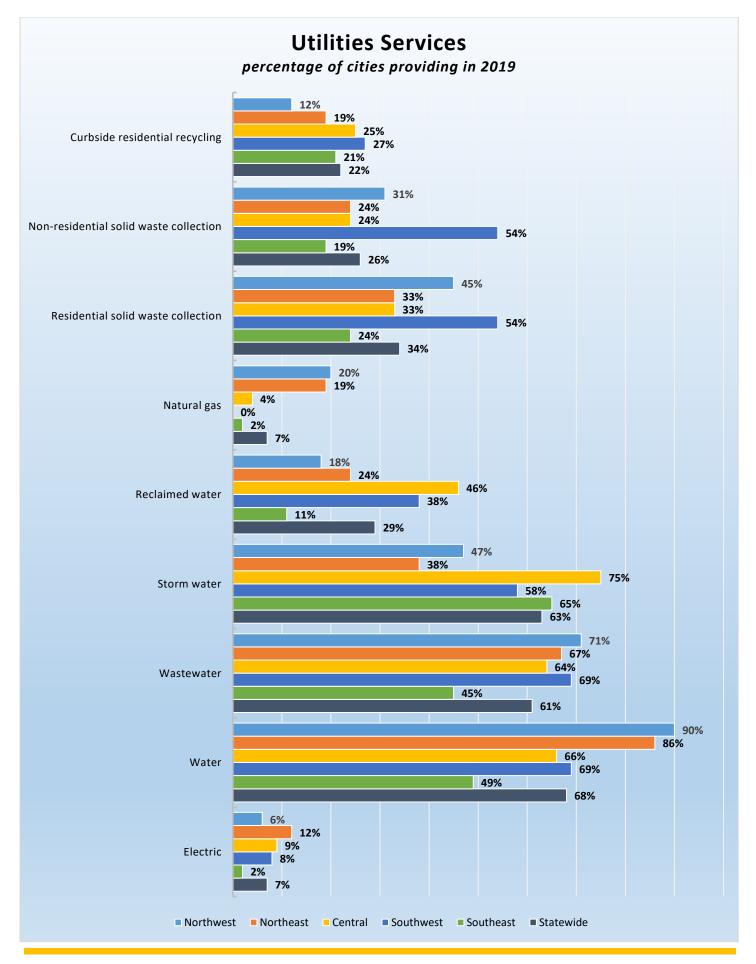

## CENTER FOR MUNICIPAL RESEARCH



# 2019 CityStats Statewide Data by Geographic Region



Liane Giroux, CAE, Research Analyst Center for Municipal Research Florida League of Cities



Population Source: University of Florida, Bureau of Economic and Business Research, April 2018.































## Florida Cities by Geographic Regions Used

Cities highlighted gray did not participate in the 2019 CityStats Survey

### **Northwest Region**

- Bay County Callaway Lynn Haven Mexico Beach Panama City Panama City Beach Parker Springfield
- **Calhoun County** Altha Blountstown

**Escambia County** Century Pensacola

Franklin County Apalachicola Carrabelle

### Gadsden County Chattahoochee Greensboro Gretna Havana

**Gulf County** Port St. Joe Wewahitchka

Midway

Quincy

### **Holmes County**

Bonifay Esto Noma Ponce De Leon Westville

### **Jackson County**

Alford Bascom Campbellton Cottondale Graceville Grand Ridge Greenwood Jacob City Malone Marianna Sneads **Jefferson County** Monticello

Leon County Tallahassee

**Liberty County** Bristol

Okaloosa County Cinco Bayou Crestvie