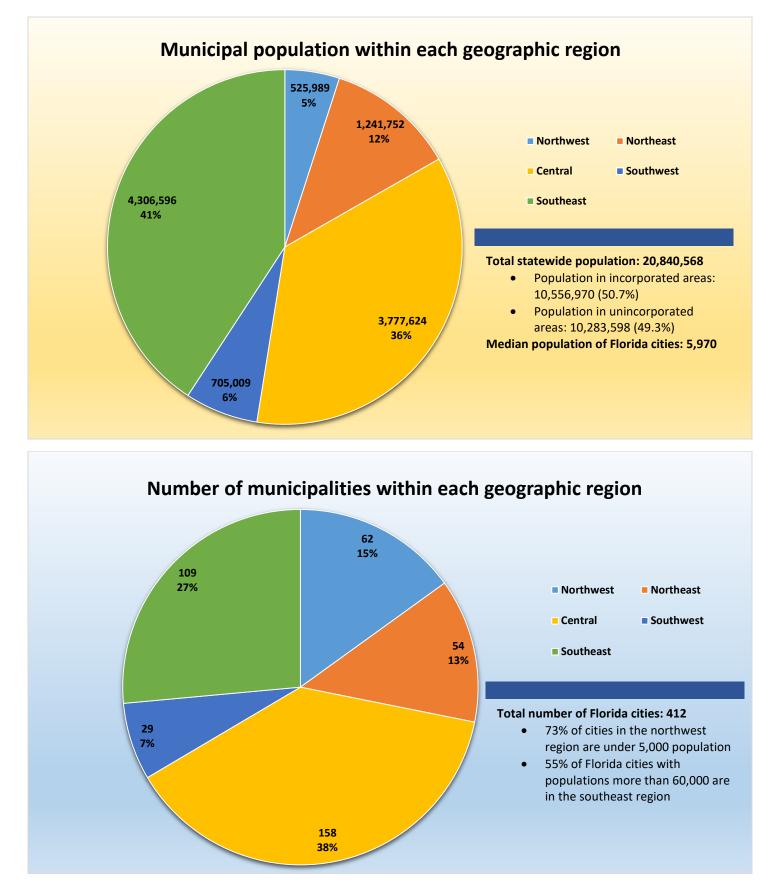

## CENTER FOR MUNICIPAL RESEARCH



# 2019 CityStats Statewide Data by Geographic Region



Liane Giroux, CAE, Research Analyst Center for Municipal Research Florida League of Cities



Population Source: University of Florida, Bureau of Economic and Business Research, April 2018.































## Florida Cities by Geographic Regions Used

Cities highlighted gray did not participate in the 2019 CityStats Survey

### **Northwest Region**

- Bay County Callaway Lynn Haven Mexico Beach Panama City Panama City Beach Parker Springfield
- **Calhoun County** Altha Blountstown

**Escambia County** Century Pensacola

Franklin County Apalachicola Carrabelle

### Gadsden County Chattahoochee Greensboro Gretna Havana

**Gulf County** Port St. Joe Wewahitchka

Midway

Quincy

### **Holmes County**

Bonifay Esto Noma Ponce De Leon Westville

### **Jackson County**

Alford Bascom Campbellton Cottondale Graceville Grand Ridge Greenwood Jacob City Malone Marianna Sneads