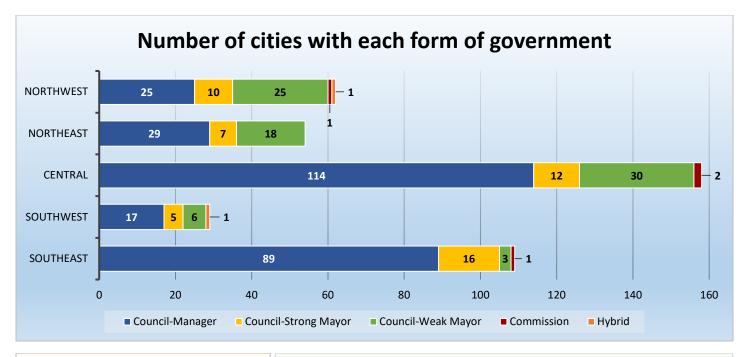

## CENTER FOR MUNICIPAL RESEARCH



# 2019 CityStats Statewide Data by Geographic Region



Liane Giroux, CAE, Research Analyst Center for Municipal Research Florida League of Cities



Population Source: University of Florida, Bureau of Economic and Business Research, April 2018.































## Florida Cities by Geographic Regions Used

Cities highlighted gray did not participate in the 2019 CityStats Survey

### **Northwest Region**

- Bay County Callaway Lynn Haven Mexico Beach Panama City Panama City Beach Parker Springfield
- **Calhoun County** Altha Blountstown

**Escambia County** Century Pensacola

Franklin County Apalachicola Carrabelle

### Gadsden County Chattahoochee Greensboro Gretna Havana

**Gulf County** Port St. Joe Wewahitchka

Midway

Quincy

### **Holmes County**

Bonifay Esto Noma Ponce De Leon Westville

### **Jackson County**

Alford Bascom Campbellton Cottondale Graceville Grand Ridge Greenwood Jacob City Malone Marianna Sneads **Jefferson County** Monticello

Leon County Tallahassee

**Liberty County** Bristol

Okaloosa Cou