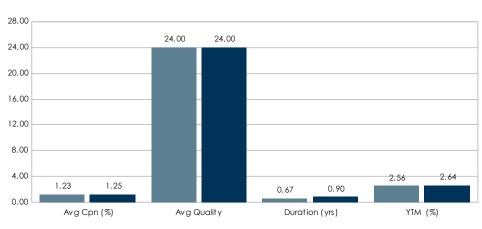

For the Periods Ending September 30, 2018

**Sector Allocation** 

**Characteristics** 

0-2 Yr High Quality