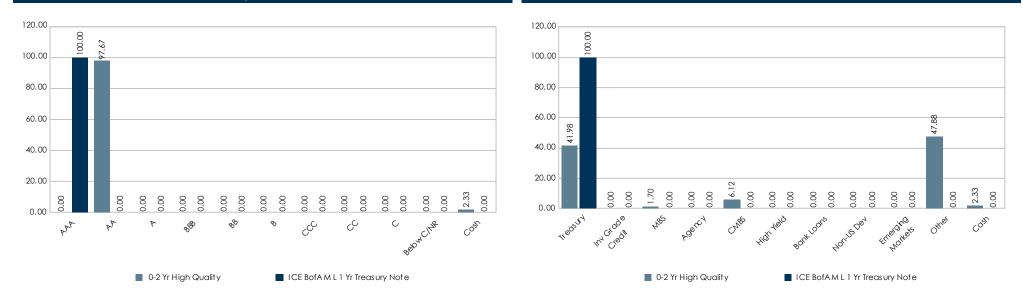

For the Periods Ending September 30, 2018

**Sector Allocation** 

**Characteristics** 

0-2 Yr High Quality

#### **Quality Allocation**

The Other sector consists of ABS, CMO, Convertibles, Municipals, Private Placements/144As and TIPS.

For the Periods Ending September 30, 2018

The rankings represent the portfolio's returns versus a peer universe. The rankings are on a scale of 1 to 100 with 1 being the best.