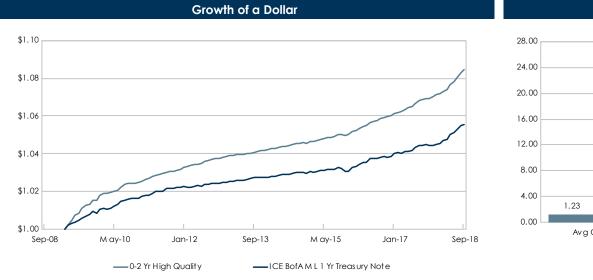

### Portfolio Objectives and Constraints

- Invests in Government and high quality securities while maintaining an average maturity of approximately one year.
- Outperform the ICE BofA ML 1 Yr Treasury Note over a complete market cycle (usualy 3 to 5 years).
- Rank above median in a relevant peer group universe.
- The Portfolio is subject to interest rate and credit risk, which may cause a loss of principal. Shares of the Portfolio are neither insured nor guaranteed by any US Government Agency, including the FDIC.