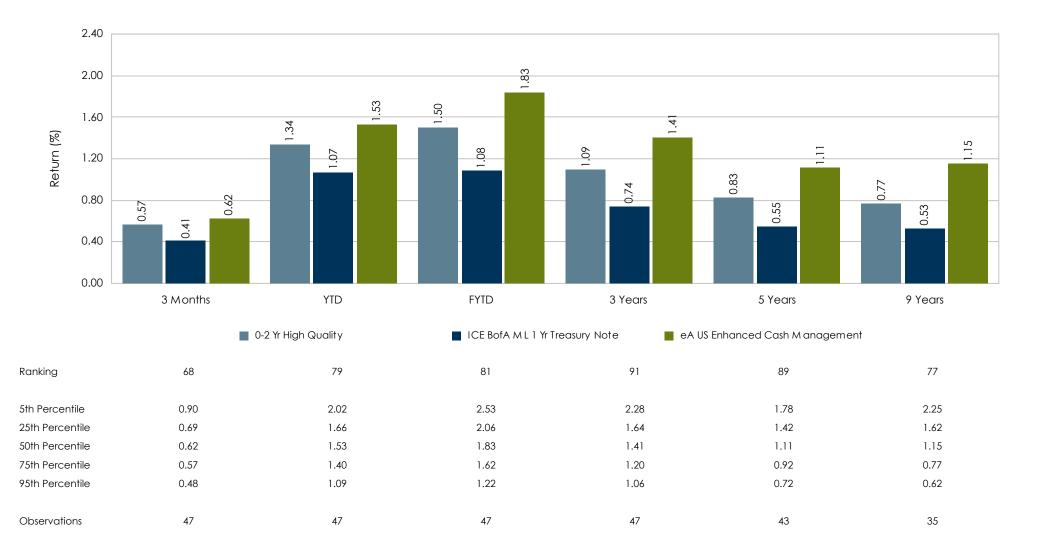

For the One Year Periods Ending September

The rankings represent the portfolio's returns versus a peer universe. The rankings are on a scale of 1 to 100 with 1 being the best.