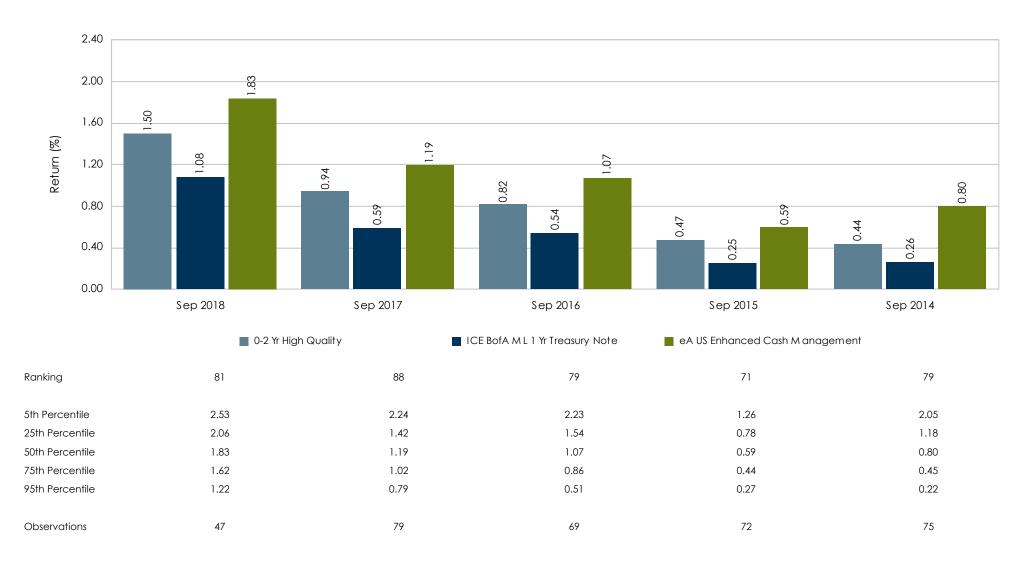

#### **Quality Allocation**

The Other sector consists of ABS, CMO, Convertibles, Municipals, Private Placements/144As and TIPS.

For the Periods Ending September 30, 2018

The rankings represent the portfolio's returns versus a peer universe. The rankings are on a scale of 1 to 100 with 1 being the best.

For the One Year Periods Ending September

The rankings represent the portfolio's returns versus a peer universe. The rankings are on a scale of 1 to 100 with 1 being the best.