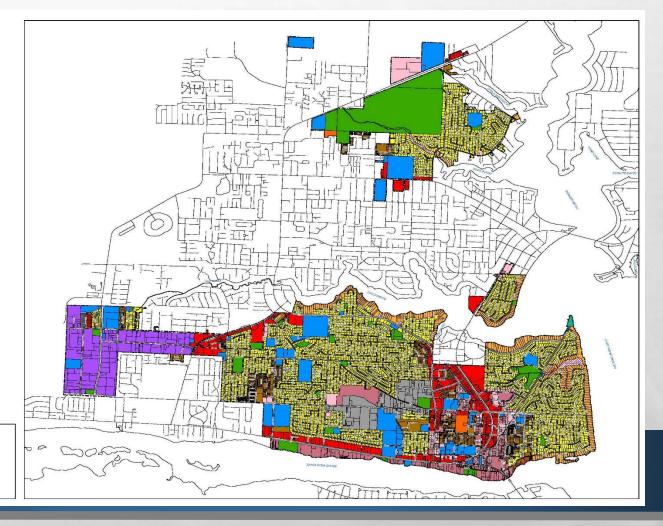

# **CITY ZONING MAP**

### OFFICIAL ZONING MAP

Adopted by Ordinance 1861 March 27, 2012

City of Fort Walton Beach Engineering Services Department

Map Prepared by the City of Fort Walton Beach GIS Division

### Zoning Legend

|                 | REVISIONS  |            |
|-----------------|------------|------------|
| ORD.# DATE      | ORD.# DATE | ORD.# DATE |
| 1878 8/13/2013  |            |            |
| 1883 2/11/2014  |            |            |
| 1908 10/28/2014 |            |            |
| 1910 1/13/2015  |            |            |
| 1913 2/24/2015  |            |            |
| 1929 1/11/2016  |            |            |
| 1932 1/11/2016  |            |            |