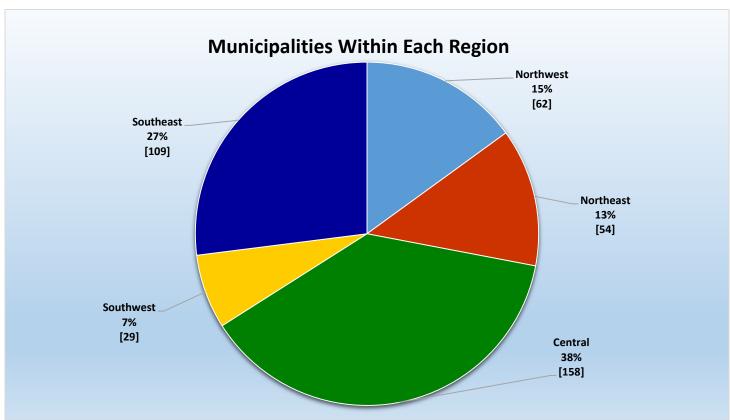

# Regions Used in CityStats Analysis

# Northwest Region

# ► Northeast (cont.)

# ► Central Region

# ► Southwest Region

# ► Southeast Region