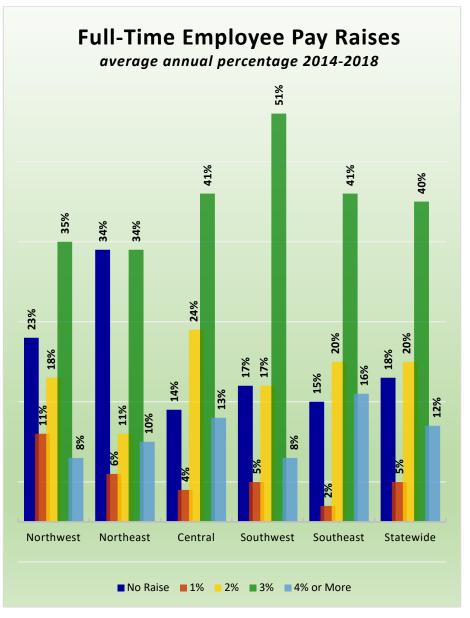

# CityStats Statewide Regional Trends



Research Analyst Liane Giroux, CAE

Center for Municipal Research & Innovation

Florida League of Cities

# **CityStats Statewide Regional Trend Analysis**

































# Regions Used in CityStats Analysis

# Northwest Region

#### **Bay County**

Callaway Lynn Haven Mexico Beach Panama City Panama City Beach Parker Springfield

Calhoun County

Altha

Blountstown

**Escambia County** 

Century Pensacola

**Franklin County** 

Apalachicola Carrabelle

# **Gadsden County**

Chattahoochee Greensboro Gretna Havana Midway Quincy

#### **Gulf County**

Port St. Joe Wewahitchka

#### **Holmes County**

Bonifay Esto Noma Ponce De Leon Westville

#### **Jackson County**

Alford
Bascom
Campbellton
Cottondale
Graceville
Grand Ridge
Greenwood
Jacob City
Malone
Marianna

**Sneads** 

Jefferson County Monticello

**Leon County** 

Tallahassee

**Liberty County** 

**Bristol** 

#### **Okaloosa County**

Cinco Bayou

Crestview
Destin
Fort Walton