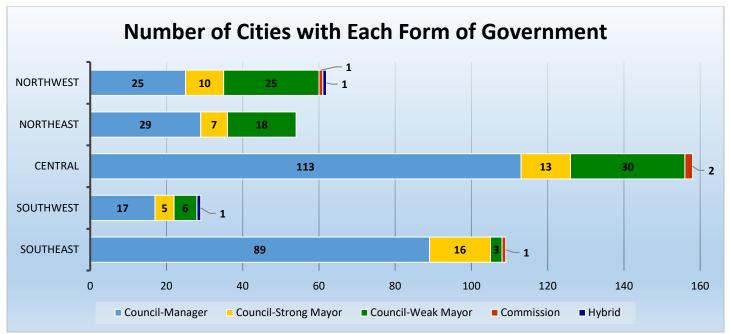

# Regions Used in CityStats Analysis

# Northwest Region

# ► Northeast (cont.)

# ► Central Region

# ► Southwest Region

# ► Southeast Region