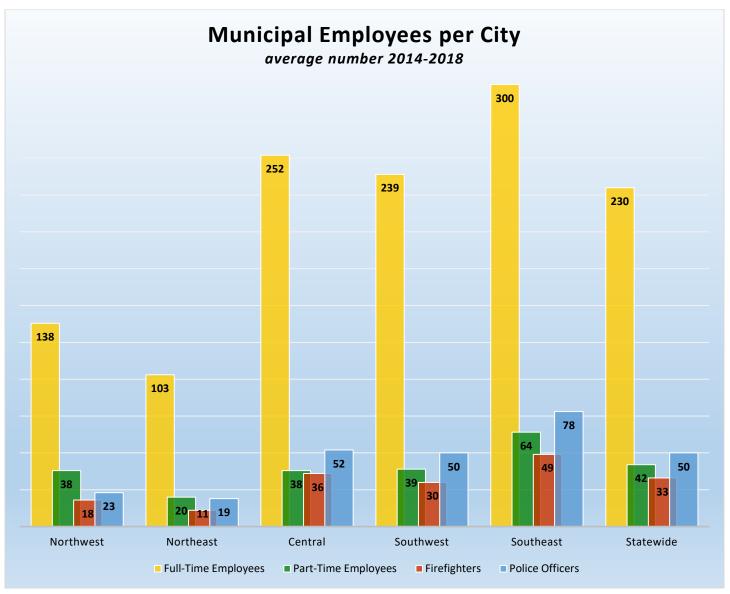

# CityStats Statewide Regional Trends



Research Analyst Liane Giroux, CAE

Center for Municipal Research & Innovation

Florida League of Cities

# **CityStats Statewide Regional Trend Analysis**

































# Regions Used in CityStats Analysis

# Northwest Region

#### **Bay County**

Callaway Lynn Haven Mexico Beach Panama City Panama City Beach Parker Springfield

Calhoun County

Altha

Blountstown

**Escambia County** 

Century Pensacola

**Franklin County** 

Apalachicola Carrabelle

# **Gadsden County**

Chattahoochee Greensboro Gretna Havana Midway Quincy

#### **Gulf County**

Port St. Joe Wewahitchka

#### **Holmes County**

Bonifay Esto Noma Ponce De Leon Westville

#### **Jackson County**

Alford
Bascom
Campbellton
Cottondale
Graceville
Grand Ridge
Greenwood
Jacob City
Malone
Marianna

**Sneads** 

Jefferson County Monticello

**Leon County** 

Tallahassee

**Liberty County** 

**Bristol** 

#### **Okaloosa County**

Cinco Bayou

Crestview
Destin
Fort Walton Beach