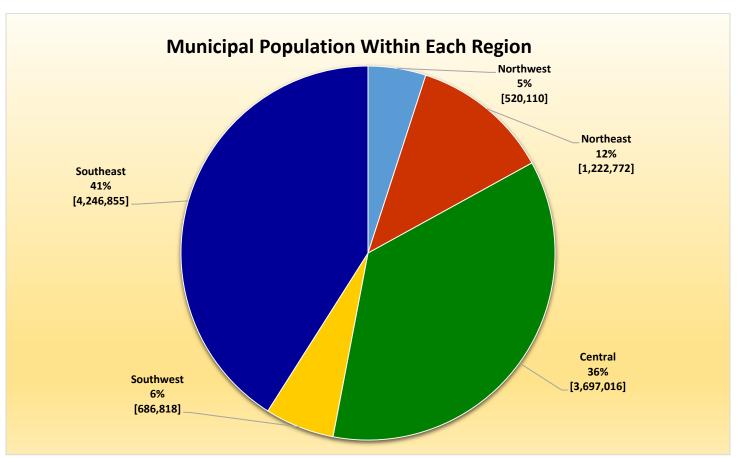

# Regions Used in CityStats Analysis

# Northwest Region

# ► Northeast (cont.)

# ► Central Region

# ► Southwest Region

# ► Southeast Region