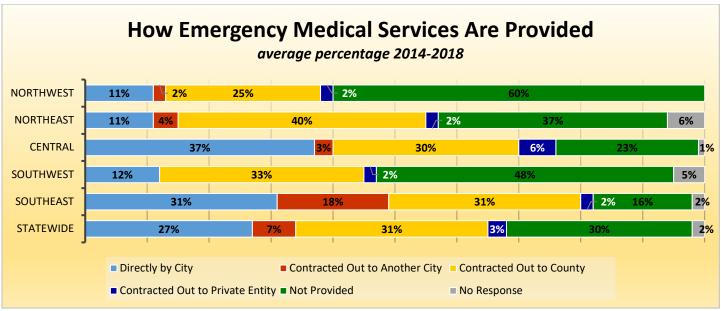

# CityStats Statewide Regional Trends



Research Analyst Liane Giroux, CAE

Center for Municipal Research & Innovation

Florida League of Cities

# **CityStats Statewide Regional Trend Analysis**

































# Regions Used in CityStats Analysis

# Northwest Region

#### **Bay County**

Callaway Lynn Haven Mexico Beach Panama City Panama City Beach Parker Springfield

Calhoun County

Altha

Blountstown

**Escambia County** 

Century Pensacola

**Franklin County** 

Apalachicola Carrabelle

# **Gadsden County**

Chattahoochee Greensboro Gretna Havana Midway Quincy

#### **Gulf County**

Port St. Joe Wewahitchka

#### **Holmes County**

Bonifay Esto Noma Ponce De Leon Westville

#### **Jackson County**

Alford
Bascom
Campbellton
Cottondale
Graceville
Grand Ridge
Greenwood
Jacob City
Malone
Marianna

**Sneads** 

Jefferson County Monticello

**Leon County** 

Tallahassee

**Liberty County** 

**Bristol** 

#### **Okaloosa County**

Cinco Bayou

Crestview
Destin
Fort Walton Beach
Laurel