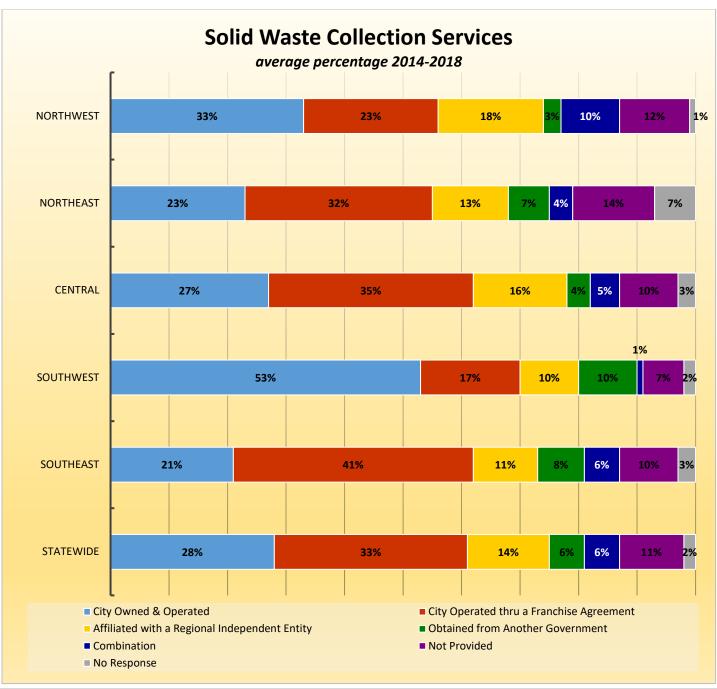

# CityStats Statewide Regional Trends



Research Analyst Liane Giroux, CAE

Center for Municipal Research & Innovation

Florida League of Cities

# **CityStats Statewide Regional Trend Analysis**

































# Regions Used in CityStats Analysis

# Northwest Region

#### **Bay County**

Callaway Lynn Haven Mexico Beach Panama City Panama City Beach Parker Springfield

Calhoun County

Altha

Blountstown

**Escambia County** 

Century Pensacola

**Franklin County** 

Apalachicola Carrabelle

# **Gadsden County**

Chattahoochee Greensboro Gretna Havana Midway Quincy

#### **Gulf County**

Port St. Joe Wewahitchka

#### **Holmes County**

Bonifay Esto Noma Ponce De Leon Westville

#### **Jackson County**

Alford
Bascom
Campbellton
Cottondale
Graceville
Grand Ridge
Greenwood
Jacob City
Malone
Marianna

**Sneads** 

Jefferson County Monticello

**Leon County** 

Tallahassee

**Liberty County** 

**Bristol** 

#### **Okaloosa County**

Cinco Bayou

Crestview
Destin
Fort Walton Beach
Laurel Hill
Mary