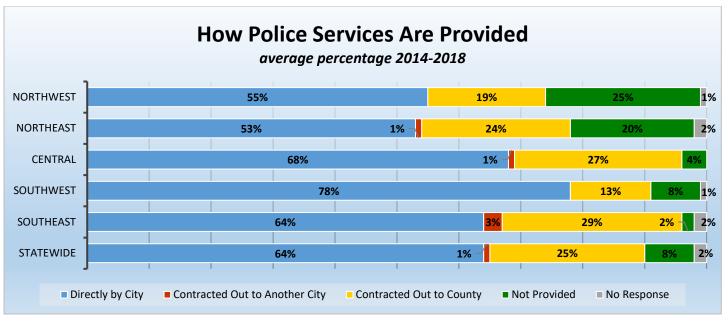

# CityStats Statewide Regional Trends



Research Analyst Liane Giroux, CAE

Center for Municipal Research & Innovation

Florida League of Cities

# **CityStats Statewide Regional Trend Analysis**

































# Regions Used in CityStats Analysis

# Northwest Region

#### **Bay County**

Callaway Lynn Haven Mexico Beach Panama City Panama City Beach Parker Springfield

Calhoun County

Altha

Blountstown

**Escambia County** 

Century Pensacola

**Franklin County** 

Apalachicola Carrabelle

# **Gadsden County**

Chattahoochee Greensboro Gretna Havana Midway Quincy

#### **Gulf County**

Port St. Joe Wewahitchka

#### **Holmes County**

Bonifay Esto Noma Ponce De Leon Westville

#### **Jackson County**

Alford
Bascom
Campbellton
Cottondale
Graceville
Grand Ridge
Greenwood
Jacob City
Malone
Marianna

**Sneads** 

Jefferson County Monticello

**Leon County** 

Tallahassee

**Liberty County** 

**Bristol** 

#### **Okaloosa County**

Cinco Bayou

Crestview
Destin
Fort Walton Beach
Laur