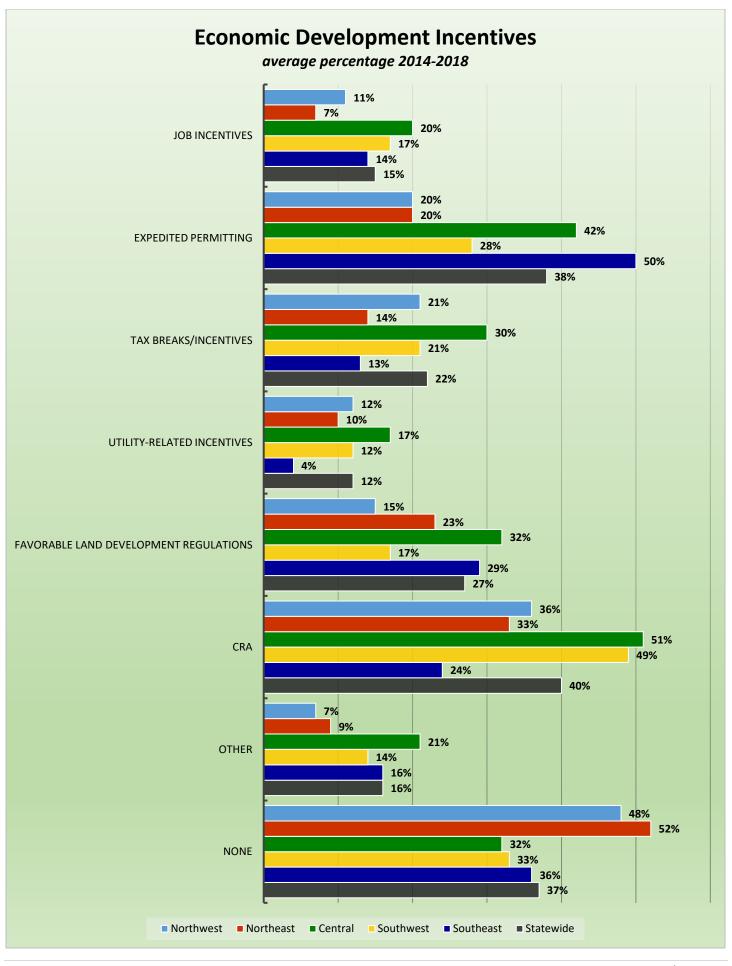

# CityStats Statewide Regional Trends



Research Analyst Liane Giroux, CAE

Center for Municipal Research & Innovation

Florida League of Cities

# **CityStats Statewide Regional Trend Analysis**

































# Regions Used in CityStats Analysis

# Northwest Region

#### **Bay County**

Callaway Lynn Haven Mexico Beach Panama City Panama City Beach Parker Springfield

Calhoun County

Altha

Blountstown

**Escambia County** 

Century Pensacola

**Franklin County** 

Apalachicola Carrabelle

# **Gadsden County**

Chattahoochee Greensboro Gretna Havana Midway Quincy

#### **Gulf County**

Port St. Joe Wewahitchka

#### **Holmes County**

Bonifay Esto Noma Ponce De Leon Westville

#### **Jackson County**

Alford
Bascom
Campbellton
Cottondale
Graceville
Grand Ridge
Greenwood
Jacob City
Malone
Marianna

**Sneads** 

Jefferson County Monticello

**Leon County** 

Tallahassee

**Liberty County** 

**Bristol** 

#### **Okaloosa County**

Cinco Bayou

Crestview
Destin
Fort Walton Beac