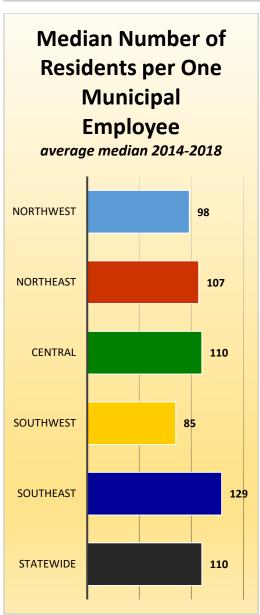

# CityStats Statewide Regional Trends



Research Analyst Liane Giroux, CAE

Center for Municipal Research & Innovation

Florida League of Cities

# **CityStats Statewide Regional Trend Analysis**

































# Regions Used in CityStats Analysis

# Northwest Region

#### **Bay County**

Callaway Lynn Haven Mexico Beach Panama City Panama City Beach Parker Springfield

Calhoun County

Altha

Blountstown

**Escambia County** 

Century Pensacola

**Franklin County** 

Apalachicola Carrabelle

# **Gadsden County**

Chattahoochee Greensboro Gretna Havana Midway Quincy

#### **Gulf County**

Port St. Joe Wewahitchka

#### **Holmes County**

Bonifay Esto Noma Ponce De Leon Westville

#### **Jackson County**

Alford
Bascom
Campbellton
Cottondale
Graceville
Grand Ridge
Greenwood
Jacob City
Malone
Marianna

**Sneads** 

Jefferson County Monticello

**Leon County** 

Tallahassee

**Liberty County** 

**Bristol** 

#### **Okaloosa County**

Cinco Bayou

Crestview
Destin
Fort Walto