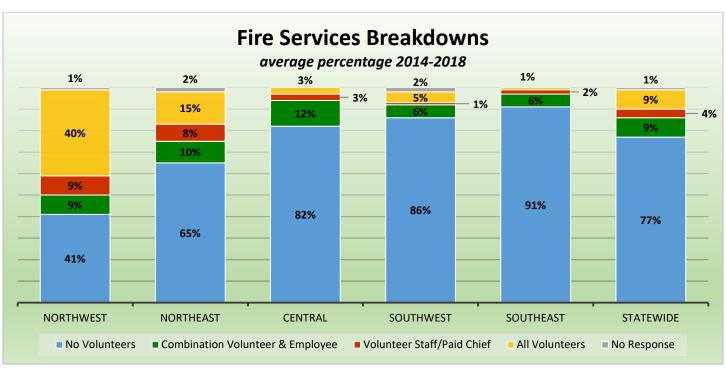

# CityStats Statewide Regional Trends



Research Analyst Liane Giroux, CAE

Center for Municipal Research & Innovation

Florida League of Cities

# **CityStats Statewide Regional Trend Analysis**

































# Regions Used in CityStats Analysis

# Northwest Region

#### **Bay County**

Callaway Lynn Haven Mexico Beach Panama City Panama City Beach Parker Springfield

Calhoun County

Altha

Blountstown

**Escambia County** 

Century Pensacola

**Franklin County** 

Apalachicola Carrabelle

# **Gadsden County**

Chattahoochee Greensboro Gretna Havana Midway Quincy

#### **Gulf County**

Port St. Joe Wewahitchka

#### **Holmes County**

Bonifay Esto Noma Ponce De Leon Westville

#### **Jackson County**

Alford
Bascom
Campbellton
Cottondale
Graceville
Grand Ridge
Greenwood
Jacob City
Malone
Marianna

**Sneads** 

Jefferson County Monticello

**Leon County** 

Tallahassee

**Liberty County** 

**Bristol** 

#### **Okaloosa County**

Cinco Bayou

Crestview
Destin
Fort Walton Beach
La