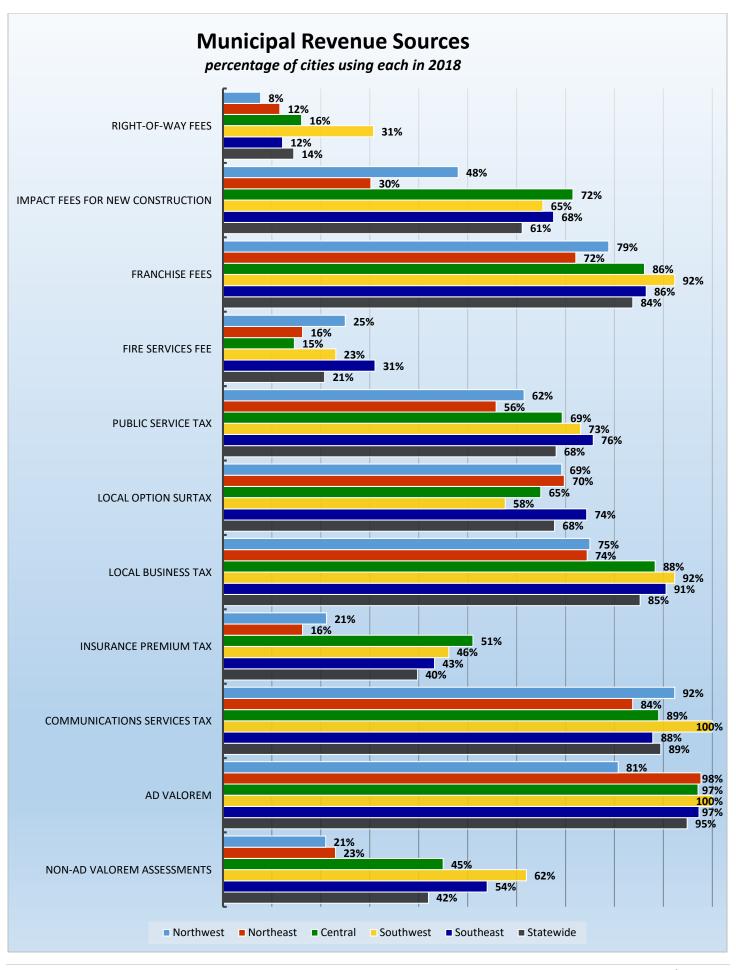

# CityStats Statewide Regional Trends



Research Analyst Liane Giroux, CAE

Center for Municipal Research & Innovation

Florida League of Cities

# **CityStats Statewide Regional Trend Analysis**

































# Regions Used in CityStats Analysis

# Northwest Region

#### **Bay County**

Callaway Lynn Haven Mexico Beach Panama City Panama City Beach Parker Springfield

Calhoun County

Altha

Blountstown

**Escambia County** 

Century Pensacola

**Franklin County** 

Apalachicola Carrabelle

# **Gadsden County**

Chattahoochee Greensboro Gretna Havana Midway Quincy

#### **Gulf County**

Port St. Joe Wewahitchka

#### **Holmes County**

Bonifay Esto Noma Ponce De Leon Westville

#### **Jackson County**

Alford
Bascom
Campbellton
Cottondale
Graceville
Grand Ridge
Greenwood
Jacob City
Malone
Marianna

**Sneads** 

Jefferson County Monticello

**Leon County** 

Tallahassee

**Liberty County** 

**Bristol** 

#### **Okaloosa County**

Cinco Bayou

Crestview
Destin
Fort Walton Be